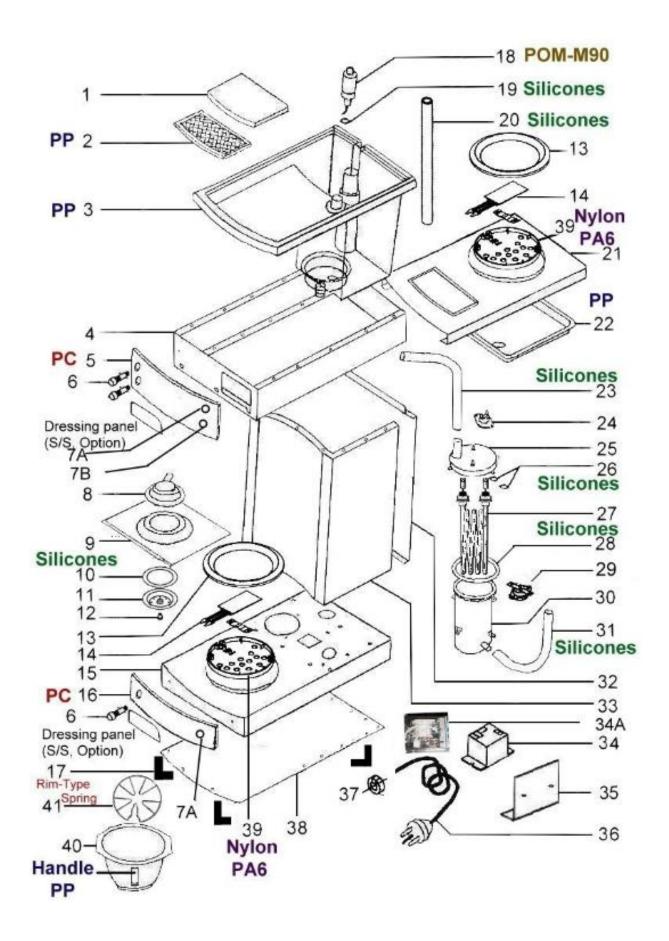

| Exploded diagram and spare parts list (CW303)    |         |          | I/EV.I                           |
|--------------------------------------------------|---------|----------|----------------------------------|
| Machine                                          | Explode | Code     | Description                      |
| CW305 Buffalo Filter Coffee Maker with Glass Jug | 1       | AJ350    | Lid of Reservoir                 |
| CW305 Buffalo Filter Coffee Maker with Glass Jug | 2       | AJ351    | Grill Reservoir                  |
| CW305 Buffalo Filter Coffee Maker with Glass Jug | 3       | <b>~</b> | Reservoir                        |
| CW305 Buffalo Filter Coffee Maker with Glass Jug | 4       | <b>~</b> | Upper Frame                      |
| CW305 Buffalo Filter Coffee Maker with Glass Jug | 5       | <b>~</b> | Indicate BURCO version Panel     |
| CW305 Buffalo Filter Coffee Maker with Glass Jug | 6       | AJ352    | Green Indicator Light            |
| CW305 Buffalo Filter Coffee Maker with Glass Jug | 7       | AJ353    | On-Off Switch                    |
| CW305 Buffalo Filter Coffee Maker with Glass Jug | 7       | AJ354    | Reset Switch                     |
| CW305 Buffalo Filter Coffee Maker with Glass Jug | 8       |          | Sprinkler                        |
| CW305 Buffalo Filter Coffee Maker with Glass Jug | 9       | AJ355    | Sprinkler Cover                  |
| CW305 Buffalo Filter Coffee Maker with Glass Jug | 10      |          | Sealing Washer of Sprinkler      |
| CW305 Buffalo Filter Coffee Maker with Glass Jug | 11      |          | Sprinkler Distributor            |
| CW305 Buffalo Filter Coffee Maker with Glass Jug | 12      |          | Support Frame                    |
| CW305 Buffalo Filter Coffee Maker with Glass Jug | 13      | AJ356    | Warming Plate                    |
| CW305 Buffalo Filter Coffee Maker with Glass Jug | 14      | AJ357    | Mica Warmer Plate                |
| CW305 Buffalo Filter Coffee Maker with Glass Jug | 15      | <b>*</b> | Base Frame                       |
| CW305 Buffalo Filter Coffee Maker with Glass Jug | 16      | AJ358    | Lower Panel                      |
| CW305 Buffalo Filter Coffee Maker with Glass Jug | 17      | AJ359    | Feet (set 4)                     |
| CW305 Buffalo Filter Coffee Maker with Glass Jug | 18      |          | Float Switch                     |
| CW305 Buffalo Filter Coffee Maker with Glass Jug | 19      | AJ360    | Sealing Washer of Float          |
| CW305 Buffalo Filter Coffee Maker with Glass Jug | 20      | <b>*</b> | Spillway Tube (Reservoir)        |
| CW305 Buffalo Filter Coffee Maker with Glass Jug | 21      | <b>*</b> | Upper Cover                      |
| CW305 Buffalo Filter Coffee Maker with Glass Jug | 22      | <b>*</b> | Mist Partition                   |
| CW305 Buffalo Filter Coffee Maker with Glass Jug | 23      | AJ362    | Water Inlet Pipe                 |
| CW305 Buffalo Filter Coffee Maker with Glass Jug | 24      | AJ363    | Thermostat                       |
| CW305 Buffalo Filter Coffee Maker with Glass Jug | 25      | AJ364    | Lid Boiler                       |
| CW305 Buffalo Filter Coffee Maker with Glass Jug | 26      |          | Sealing Washer of Heater         |
| CW305 Buffalo Filter Coffee Maker with Glass Jug | 27      |          | Heating Element                  |
| CW305 Buffalo Filter Coffee Maker with Glass Jug | 28      |          | Sealing Washer of Boiler         |
| CW305 Buffalo Filter Coffee Maker with Glass Jug | 30      |          | Boiler Tank                      |
| CW305 Buffalo Filter Coffee Maker with Glass Jug | 29      | AJ365    | Manual Reset Thermostat 145 degC |
| CW305 Buffalo Filter Coffee Maker with Glass Jug | 30      |          | Boiler Tank                      |
| CW305 Buffalo Filter Coffee Maker with Glass Jug | 31      | AJ366    | Water Discharge Pipe             |
| CW305 Buffalo Filter Coffee Maker with Glass Jug | 32      | <b>*</b> | Rear BURCO Frame                 |
| CW305 Buffalo Filter Coffee Maker with Glass Jug | 33      | <b>*</b> | Body Frame                       |
| CW305 Buffalo Filter Coffee Maker with Glass Jug | 34      | AJ367    | Relay                            |
| CW305 Buffalo Filter Coffee Maker with Glass Jug | 34      | AJ368    | Dual Transparent Relay           |
| CW305 Buffalo Filter Coffee Maker with Glass Jug | 35      | <b>*</b> | Relay holder                     |
| CW305 Buffalo Filter Coffee Maker with Glass Jug | 36      | <b>*</b> | Power Cable + Cord               |
| CW305 Buffalo Filter Coffee Maker with Glass Jug | 37      | <b>~</b> | Power Cable Protector            |
| CW305 Buffalo Filter Coffee Maker with Glass Jug | 38      | <b>*</b> | Bottom Cover                     |
| CW305 Buffalo Filter Coffee Maker with Glass Jug | 39      | <b>2</b> | Fever Partition                  |
| CW305 Buffalo Filter Coffee Maker with Glass Jug | 40      | AJ166    | S/S Filter Pan                   |
| CW305 Buffalo Filter Coffee Maker with Glass Jug | 41      | AF944    | filter support                   |
|                                                  |         |          |                                  |