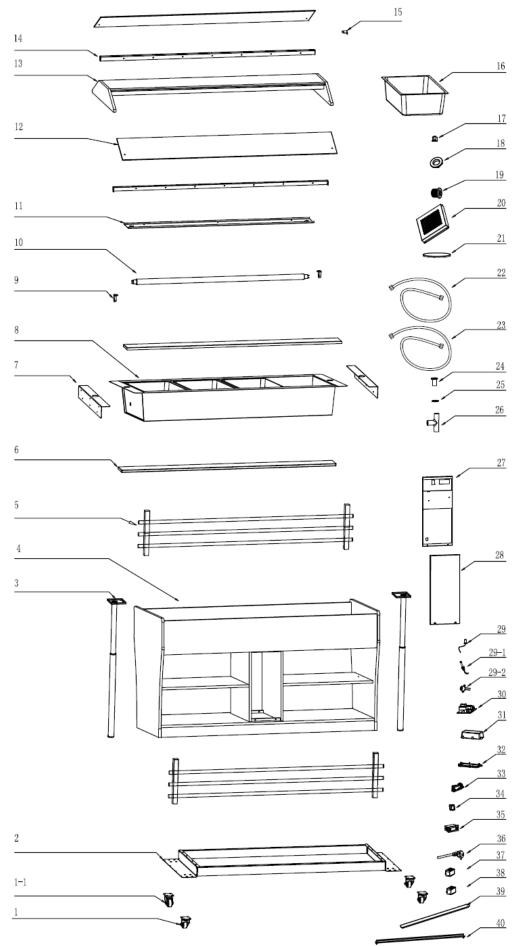

(CR904)

| Exploded diagram and spare parts list | (CR904) |          | Rev.1                                      |
|---------------------------------------|---------|----------|--------------------------------------------|
| Machine                               | Explode | Code     | Description                                |
| CR904 Buffalo Heated Buffet Bar       | 1       | AJ421    | Standard Castor                            |
| CR904 Buffalo Heated Buffet Bar       | 1-1     |          | Braked Castor                              |
| CR904 Buffalo Heated Buffet Bar       | 2       | ŝ,       | Pulley Support Assy                        |
| CR904 Buffalo Heated Buffet Bar       | 3       | ŝ,       | Left/Right Assy of Air Support             |
| CR904 Buffalo Heated Buffet Bar       | 4       | (a       | Plank Frame Assy                           |
| CR904 Buffalo Heated Buffet Bar       | 5       | AJ422    | Folding Support Assy                       |
| CR904 Buffalo Heated Buffet Bar       | 6       | AJ423    | Granite Operation Floor                    |
| CR904 Buffalo Heated Buffet Bar       | 7       | ķ        | Cabinet Left/Right Support                 |
| CR904 Buffalo Heated Buffet Bar       | 8       | Ŕ        | Cabinet Foaming Assy                       |
| CR904 Buffalo Heated Buffet Bar       | 9       | AJ424    | Lamp Holder                                |
| CR904 Buffalo Heated Buffet Bar       | 10      | AJ425    | T8 Lamp                                    |
| CR904 Buffalo Heated Buffet Bar       | 11      | AJ426    | Lampshade                                  |
| CR904 Buffalo Heated Buffet Bar       | 12      | AJ427    | Side Glass of Sunshade                     |
| CR904 Buffalo Heated Buffet Bar       | 13      | ķ        | Sunshade                                   |
| CR904 Buffalo Heated Buffet Bar       | 14      | (m       | Top Stiffener                              |
| CR904 Buffalo Heated Buffet Bar       | 15      | AJ428    | Upper Hinge                                |
| CR904 Buffalo Heated Buffet Bar       | 16      | (m       | 1/1 Gn Pan                                 |
| CR904 Buffalo Heated Buffet Bar       | 17      | <b>Å</b> | Snap Joint of PPR Pipe                     |
| CR904 Buffalo Heated Buffet Bar       | 18      | AJ435    | Overfall Gad Nut                           |
| CR904 Buffalo Heated Buffet Bar       | 19      | AJ436    | Overfall Gap                               |
| CR904 Buffalo Heated Buffet Bar       | 20      | AJ437    | Heat Sink of Heating Plate                 |
| CR904 Buffalo Heated Buffet Bar       | 21      | AJ438    | Heating Plate Assy                         |
| CR904 Buffalo Heated Buffet Bar       | 22      | AJ439    | Drainage Tube/Stainless Steel Outlet Water |
| CR904 Buffalo Heated Buffet Bar       | 23      | AJ440    | Overflow Tube/Stainless Steel Outlet Water |
| CR904 Buffalo Heated Buffet Bar       | 24      | AJ441    | Outfall                                    |
| CR904 Buffalo Heated Buffet Bar       | 25      | AJ442    | Hexagonal Seal Ring                        |
| CR904 Buffalo Heated Buffet Bar       | 26      | AJ443    | T-Junction                                 |
| CR904 Buffalo Heated Buffet Bar       | 27      | Â        | Switch Panel Assy                          |
| CR904 Buffalo Heated Buffet Bar       | 28      | AJ444    | Front Panel                                |
| CR904 Buffalo Heated Buffet Bar       | 29      | AJ445    | Temp. Sensor                               |
| CR904 Buffalo Heated Buffet Bar       | 29-1    | AJ446    | Liquid Level Sensor                        |
| CR904 Buffalo Heated Buffet Bar       | 29-2    | AJ447    | Electronic Buzzer                          |
| CR904 Buffalo Heated Buffet Bar       | 30      | AJ448    | Main Board                                 |
| CR904 Buffalo Heated Buffet Bar       | 35      |          | Digital Controller                         |
| CR904 Buffalo Heated Buffet Bar       | 31      | <b>A</b> | Digital Controller Box Panel               |
| CR904 Buffalo Heated Buffet Bar       | 32      | <b>Å</b> | Digital Controller Box                     |
| CR904 Buffalo Heated Buffet Bar       | 33      | AG994    | Digital Controller Support                 |
| CR904 Buffalo Heated Buffet Bar       | 34      | AG811    | On-Off Switch                              |
| CR904 Buffalo Heated Buffet Bar       | 36      | AJ449    | Power Cord                                 |
| CR904 Buffalo Heated Buffet Bar       | 37      | AJ434    | Filter                                     |
| CR904 Buffalo Heated Buffet Bar       | 38      | AD632    | Ballast                                    |
| CR904 Buffalo Heated Buffet Bar       | 39      | á        | Disc Stents                                |
| CR904 Buffalo Heated Buffet Bar       | 40      | Â        | Cover Strip                                |