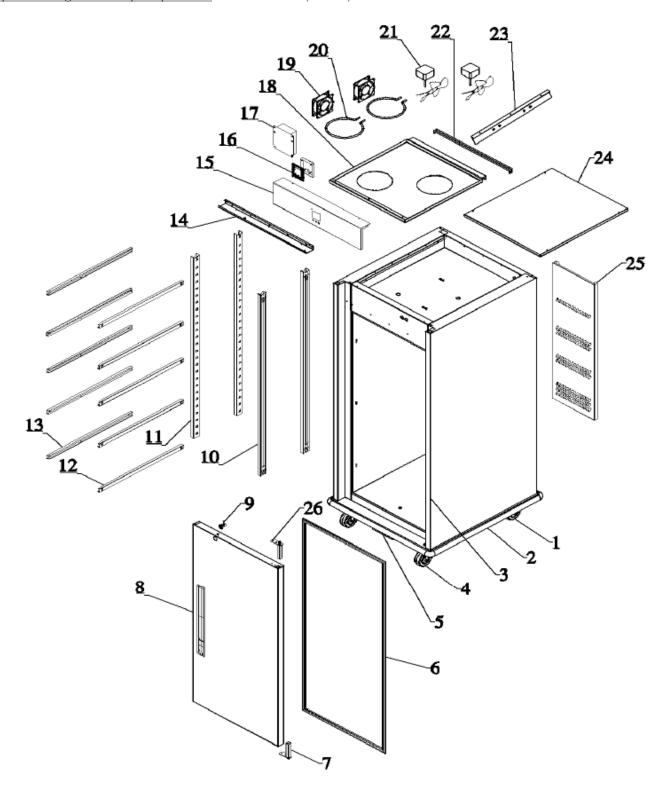

| Machine                                | Explode | Code      | Description                 |
|----------------------------------------|---------|-----------|-----------------------------|
| CP829 - Buffalo Heated Banquet Cabinet | 1       | AJ073     | Standard Castors            |
| CP829 - Buffalo Heated Banquet Cabinet | 4       |           | Braked Castors              |
| CP829 - Buffalo Heated Banquet Cabinet | 2       | <b>~</b>  | Anti-collision Bumper Strip |
| CP829 - Buffalo Heated Banquet Cabinet | 3       | <b>~</b>  | Cabinet Body                |
| CP829 - Buffalo Heated Banquet Cabinet | 5       | AJ074     | Drip Tray                   |
| CP829 - Buffalo Heated Banquet Cabinet | 6       | AJ075     | Door Seal                   |
| CP829 - Buffalo Heated Banquet Cabinet | 7       | <b>(*</b> | Lower Door Hinge            |
| CP829 - Buffalo Heated Banquet Cabinet | 8       | <b>(</b>  | Door                        |
| CP829 - Buffalo Heated Banquet Cabinet | 9       | AJ076     | Lock & Key                  |
| CP829 - Buffalo Heated Banquet Cabinet | 10      | <b>(</b>  | Support Right               |
| CP829 - Buffalo Heated Banquet Cabinet | 11      |           | Support Left                |
| CP829 - Buffalo Heated Banquet Cabinet | 12      |           | Guide Right                 |
| CP829 - Buffalo Heated Banquet Cabinet | 13      |           | Guide Left                  |
| CP829 - Buffalo Heated Banquet Cabinet | 14      |           | Strip Against Door          |
| CP829 - Buffalo Heated Banquet Cabinet | 15      |           | Front Panel                 |
| CP829 - Buffalo Heated Banquet Cabinet | 16      | AJ077     | Controller (Rk323)          |
| CP829 - Buffalo Heated Banquet Cabinet | 17      |           |                             |
| CP829 - Buffalo Heated Banquet Cabinet | 18      |           | Fan Support                 |
| CP829 - Buffalo Heated Banquet Cabinet | 19      | AJ078     | Fan Motor                   |
| CP829 - Buffalo Heated Banquet Cabinet | 20      | AJ079     | Heating Element             |
| CP829 - Buffalo Heated Banquet Cabinet | 21      |           | Axial Flow Fan              |
| CP829 - Buffalo Heated Banquet Cabinet | 22      | <b>*</b>  | Support                     |
| CP829 - Buffalo Heated Banquet Cabinet | 23      | <b>*</b>  | Heating Element Support     |
| CP829 - Buffalo Heated Banquet Cabinet | 24      | <b>*</b>  | Top Panel                   |
| CP829 - Buffalo Heated Banquet Cabinet | 25      | <b>*</b>  | Air Flow Conduct Board      |
| CP829 - Buffalo Heated Banquet Cabinet | 26      | AJ080     | Upper Door Hinge            |