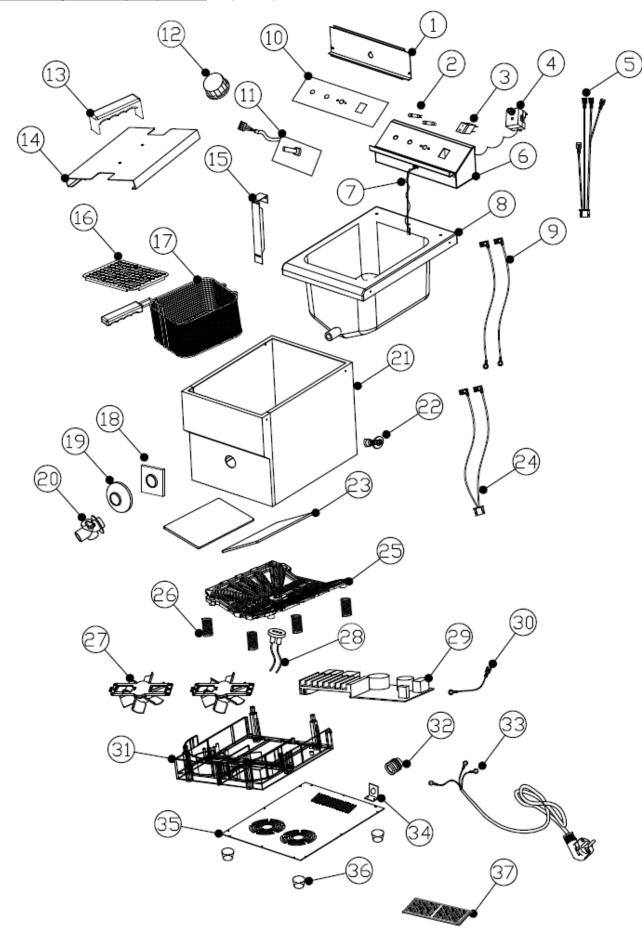

| CP793 Buffalo Single Tank Single Basket Induction Fryer 3kW  CP793 Buffalo Single Tank Single Basket Induction Fryer 3kW  CP793 Buffalo Single Tank Single Basket Induction Fryer 3kW  CP793 Buffalo Single Tank Single Basket Induction Fryer 3kW  CP793 Buffalo Single Tank Single Basket Induction Fryer 3kW  CP793 Buffalo Single Tank Single Basket Induction Fryer 3kW  CP793 Buffalo Single Tank Single Basket Induction Fryer 3kW  CP793 Buffalo Single Tank Single Basket Induction Fryer 3kW  CP793 Buffalo Single Tank Single Basket Induction Fryer 3kW  CP793 Buffalo Single Tank Single Basket Induction Fryer 3kW  CP793 Buffalo Single Tank Single Basket Induction Fryer 3kW  CP793 Buffalo Single Tank Single Basket Induction Fryer 3kW  CP793 Buffalo Single Tank Single Basket Induction Fryer 3kW  CP793 Buffalo Single Tank Single Basket Induction Fryer 3kW  CP793 Buffalo Single Tank Single Basket Induction Fryer 3kW  CP793 Buffalo Single Tank Single Basket Induction Fryer 3kW  CP793 Buffalo Single Tank Single Basket Induction Fryer 3kW  CP793 Buffalo Single Tank Single Basket Induction Fryer 3kW  CP793 Buffalo Single Tank Single Basket Induction Fryer 3kW  CP793 Buffalo Single Tank Single Basket Induction Fryer 3kW  CP793 Buffalo Single Tank Single Basket Induction Fryer 3kW  CP793 Buffalo Single Tank Single Basket Induction Fryer 3kW  CP793 Buffalo Single Tank Single Basket Induction Fryer 3kW  CP793 Buffalo Single Tank Single Basket Induction Fryer 3kW  CP793 Buffalo Single Tank Single Basket Induction Fryer 3kW  CP793 Buffalo Single Tank Single Basket Induction Fryer 3kW  CP793 Buffalo Single Tank Single Basket Induction Fryer 3kW  CP793 Buffalo Single Tank Single Basket Induction Fryer 3kW  CP793 Buffalo Single Tank Single Basket Induction Fryer 3kW  CP793 Buffalo Single Tank Single Basket Induction Fryer 3kW  CP793 Buffalo Single Tank Single Basket Induction Fryer 3kW  CP793 Buffalo Single Tank Single Basket Induction Fryer 3kW  CP793 Buffalo Single Tank Single Basket Induction Fryer 3kW  CP793 Buffalo Single Tank Single  | Exploded diagram and spare parts list (CP795)               |         |          | I/CA:T                        |
|--------------------------------------------------------------------------------------------------------------------------------------------------------------------------------------------------------------------------------------------------------------------------------------------------------------------------------------------------------------------------------------------------------------------------------------------------------------------------------------------------------------------------------------------------------------------------------------------------------------------------------------------------------------------------------------------------------------------------------------------------------------------------------------------------------------------------------------------------------------------------------------------------------------------------------------------------------------------------------------------------------------------------------------------------------------------------------------------------------------------------------------------------------------------------------------------------------------------------------------------------------------------------------------------------------------------------------------------------------------------------------------------------------------------------------------------------------------------------------------------------------------------------------------------------------------------------------------------------------------------------------------------------------------------------------------------------------------------------------------------------------------------------------------------------------------------------------------------------------------------------------------------------------------------------------------------------------------------------------------------------------------------------------------------------------------------------------------------------------------------------------|-------------------------------------------------------------|---------|----------|-------------------------------|
| CP793 Buffalo Single Tank Single Basket Induction Fryer 3kW 2 AH371 Indicator Light (Red & Green) CP793 Buffalo Single Tank Single Basket Induction Fryer 3kW 3 AH372 Power Switch CP793 Buffalo Single Tank Single Basket Induction Fryer 3kW 4 AH373 Liquid Expansion themostat CP793 Buffalo Single Tank Single Basket Induction Fryer 3kW 5 AH374 Indicator Light Connect Wire CP793 Buffalo Single Tank Single Basket Induction Fryer 3kW 6 COntrol Box CP793 Buffalo Single Tank Single Basket Induction Fryer 3kW 7 AJ529 Oil Temperature Sensor CP793 Buffalo Single Tank Single Basket Induction Fryer 3kW 7 AJ529 Oil Temperature Sensor CP793 Buffalo Single Tank Single Basket Induction Fryer 3kW 8 Tank CP793 Buffalo Single Tank Single Basket Induction Fryer 3kW 9 AH375 Power Connect Wire CP793 Buffalo Single Tank Single Basket Induction Fryer 3kW 10 Control Panel Sticker CP793 Buffalo Single Tank Single Basket Induction Fryer 3kW 11 AH376 Adjuster CP793 Buffalo Single Tank Single Basket Induction Fryer 3kW 12 AH377 Knob Set CP793 Buffalo Single Tank Single Basket Induction Fryer 3kW 13 AJ530 Handle CP793 Buffalo Single Tank Single Basket Induction Fryer 3kW 14 CP793 Buffalo Single Tank Single Basket Induction Fryer 3kW 15 Extending Single Tank Single Basket Induction Fryer 3kW 16 AH378 Filter CP793 Buffalo Single Tank Single Basket Induction Fryer 3kW 17 AH379 Basket CP793 Buffalo Single Tank Single Basket Induction Fryer 3kW 18 Tap CP793 Buffalo Single Tank Single Basket Induction Fryer 3kW 19 AH380 Tap Cover CP793 Buffalo Single Tank Single Basket Induction Fryer 3kW 20 Tap CP793 Buffalo Single Tank Single Basket Induction Fryer 3kW 21 Stainless Steel Housing CP793 Buffalo Single Tank Single Basket Induction Fryer 3kW 22 Extending Stainless Steel Housing CP793 Buffalo Single Tank Single Basket Induction Fryer 3kW 23 AJ531 Inside Glass Plate(ipack 2) CP793 Buffalo Single Tank Single Basket Induction Fryer 3kW 24 AH381 Themostat Connect Wire CP793 Buffalo Single Tank Single Basket Induction Fryer 3kW 25 AJ532 Heating Coil CP793  | Machine                                                     | Explode | Code     | Description                   |
| CP793 Buffalo Single Tank Single Basket Induction Fryer 3kW 4 AH373 Liquid Expansion themostat CP793 Buffalo Single Tank Single Basket Induction Fryer 3kW 5 AH374 Liquid Expansion themostat CP793 Buffalo Single Tank Single Basket Induction Fryer 3kW 6 COntrol Box CP793 Buffalo Single Tank Single Basket Induction Fryer 3kW 7 AJ529 Oil Temperature Sensor CP793 Buffalo Single Tank Single Basket Induction Fryer 3kW 8 Tank CP793 Buffalo Single Tank Single Basket Induction Fryer 3kW 9 AH375 Power Connect Wire CP793 Buffalo Single Tank Single Basket Induction Fryer 3kW 9 AH375 Power Connect Wire CP793 Buffalo Single Tank Single Basket Induction Fryer 3kW 10 Control Panel Sticker CP793 Buffalo Single Tank Single Basket Induction Fryer 3kW 11 AH376 Adjuster CP793 Buffalo Single Tank Single Basket Induction Fryer 3kW 12 AH377 Knob Set CP793 Buffalo Single Tank Single Basket Induction Fryer 3kW 13 AJ530 Handle CP793 Buffalo Single Tank Single Basket Induction Fryer 3kW 14 Lid CP793 Buffalo Single Tank Single Basket Induction Fryer 3kW 15 Expansion Single Tank Single Basket Induction Fryer 3kW 16 AH378 Filter CP793 Buffalo Single Tank Single Basket Induction Fryer 3kW 17 AH379 Basket CP793 Buffalo Single Tank Single Basket Induction Fryer 3kW 18 Tubing Fixing Sheet CP793 Buffalo Single Tank Single Basket Induction Fryer 3kW 19 AH380 Tapa Cover CP793 Buffalo Single Tank Single Basket Induction Fryer 3kW 20 Tapa CP793 Buffalo Single Tank Single Basket Induction Fryer 3kW 21 Stainless Steel Housing CP793 Buffalo Single Tank Single Basket Induction Fryer 3kW 22 Stainless Steel Housing CP793 Buffalo Single Tank Single Basket Induction Fryer 3kW 23 AJ531 Inside Glass Plate((pack 2) CP793 Buffalo Single Tank Single Basket Induction Fryer 3kW 24 AH380 Thempostat Connect Wire CP793 Buffalo Single Tank Single Basket Induction Fryer 3kW 25 AJ532 Heating Coll CP793 Buffalo Single Tank Single Basket Induction Fryer 3kW 26 AJ533 Spring (pack 4) CP793 Buffalo Single Tank Single Basket Induction Fryer 3kW 27 AH380 Thempostat Connect Wire  | CP793 Buffalo Single Tank Single Basket Induction Fryer 3kW | 1       | <b>~</b> | Back of Control Box           |
| CP793 Buffalo Single Tank Single Basket Induction Fryer 3kW CP793 Buffalo Single Tank Single Basket Induction Fryer 3kW CP793 Buffalo Single Tank Single Basket Induction Fryer 3kW CP793 Buffalo Single Tank Single Basket Induction Fryer 3kW CP793 Buffalo Single Tank Single Basket Induction Fryer 3kW CP793 Buffalo Single Tank Single Basket Induction Fryer 3kW CP793 Buffalo Single Tank Single Basket Induction Fryer 3kW CP793 Buffalo Single Tank Single Basket Induction Fryer 3kW CP793 Buffalo Single Tank Single Basket Induction Fryer 3kW CP793 Buffalo Single Tank Single Basket Induction Fryer 3kW CP793 Buffalo Single Tank Single Basket Induction Fryer 3kW CP793 Buffalo Single Tank Single Basket Induction Fryer 3kW CP793 Buffalo Single Tank Single Basket Induction Fryer 3kW CP793 Buffalo Single Tank Single Basket Induction Fryer 3kW CP793 Buffalo Single Tank Single Basket Induction Fryer 3kW CP793 Buffalo Single Tank Single Basket Induction Fryer 3kW CP793 Buffalo Single Tank Single Basket Induction Fryer 3kW CP793 Buffalo Single Tank Single Basket Induction Fryer 3kW CP793 Buffalo Single Tank Single Basket Induction Fryer 3kW CP793 Buffalo Single Tank Single Basket Induction Fryer 3kW CP793 Buffalo Single Tank Single Basket Induction Fryer 3kW CP793 Buffalo Single Tank Single Basket Induction Fryer 3kW CP793 Buffalo Single Tank Single Basket Induction Fryer 3kW CP793 Buffalo Single Tank Single Basket Induction Fryer 3kW CP793 Buffalo Single Tank Single Basket Induction Fryer 3kW CP793 Buffalo Single Tank Single Basket Induction Fryer 3kW CP793 Buffalo Single Tank Single Basket Induction Fryer 3kW CP793 Buffalo Single Tank Single Basket Induction Fryer 3kW CP793 Buffalo Single Tank Single Basket Induction Fryer 3kW CP793 Buffalo Single Tank Single Basket Induction Fryer 3kW CP793 Buffalo Single Tank Single Basket Induction Fryer 3kW CP793 Buffalo Single Tank Single Basket Induction Fryer 3kW CP793 Buffalo Single Tank Single Basket Induction Fryer 3kW CP793 Buffalo Single Tank Single Basket Induction Fryer 3kW CP793  | CP793 Buffalo Single Tank Single Basket Induction Fryer 3kW | 2       | AH371    | Indicator Light (Red & Green) |
| CP793 Buffalo Single Tank Single Basket Induction Fryer 3kW CP793 Buffalo Single Tank Single Basket Induction Fryer 3kW CP793 Buffalo Single Tank Single Basket Induction Fryer 3kW CP793 Buffalo Single Tank Single Basket Induction Fryer 3kW CP793 Buffalo Single Tank Single Basket Induction Fryer 3kW CP793 Buffalo Single Tank Single Basket Induction Fryer 3kW CP793 Buffalo Single Tank Single Basket Induction Fryer 3kW CP793 Buffalo Single Tank Single Basket Induction Fryer 3kW CP793 Buffalo Single Tank Single Basket Induction Fryer 3kW CP793 Buffalo Single Tank Single Basket Induction Fryer 3kW CP793 Buffalo Single Tank Single Basket Induction Fryer 3kW CP793 Buffalo Single Tank Single Basket Induction Fryer 3kW CP793 Buffalo Single Tank Single Basket Induction Fryer 3kW CP793 Buffalo Single Tank Single Basket Induction Fryer 3kW CP793 Buffalo Single Tank Single Basket Induction Fryer 3kW CP793 Buffalo Single Tank Single Basket Induction Fryer 3kW CP793 Buffalo Single Tank Single Basket Induction Fryer 3kW CP793 Buffalo Single Tank Single Basket Induction Fryer 3kW CP793 Buffalo Single Tank Single Basket Induction Fryer 3kW CP793 Buffalo Single Tank Single Basket Induction Fryer 3kW CP793 Buffalo Single Tank Single Basket Induction Fryer 3kW CP793 Buffalo Single Tank Single Basket Induction Fryer 3kW CP793 Buffalo Single Tank Single Basket Induction Fryer 3kW CP793 Buffalo Single Tank Single Basket Induction Fryer 3kW CP793 Buffalo Single Tank Single Basket Induction Fryer 3kW CP793 Buffalo Single Tank Single Basket Induction Fryer 3kW CP793 Buffalo Single Tank Single Basket Induction Fryer 3kW CP793 Buffalo Single Tank Single Basket Induction Fryer 3kW CP793 Buffalo Single Tank Single Basket Induction Fryer 3kW CP793 Buffalo Single Tank Single Basket Induction Fryer 3kW CP793 Buffalo Single Tank Single Basket Induction Fryer 3kW CP793 Buffalo Single Tank Single Basket Induction Fryer 3kW CP793 Buffalo Single Tank Single Basket Induction Fryer 3kW CP793 Buffalo Single Tank Single Basket Induction Fryer 3kW CP793  | CP793 Buffalo Single Tank Single Basket Induction Fryer 3kW | 3       | AH372    | Power Switch                  |
| CP793 Buffalo Single Tank Single Basket Induction Fryer 3kW CP793 Buffalo Single Tank Single Basket Induction Fryer 3kW CP793 Buffalo Single Tank Single Basket Induction Fryer 3kW CP793 Buffalo Single Tank Single Basket Induction Fryer 3kW CP793 Buffalo Single Tank Single Basket Induction Fryer 3kW CP793 Buffalo Single Tank Single Basket Induction Fryer 3kW CP793 Buffalo Single Tank Single Basket Induction Fryer 3kW CP793 Buffalo Single Tank Single Basket Induction Fryer 3kW CP793 Buffalo Single Tank Single Basket Induction Fryer 3kW CP793 Buffalo Single Tank Single Basket Induction Fryer 3kW CP793 Buffalo Single Tank Single Basket Induction Fryer 3kW CP793 Buffalo Single Tank Single Basket Induction Fryer 3kW CP793 Buffalo Single Tank Single Basket Induction Fryer 3kW CP793 Buffalo Single Tank Single Basket Induction Fryer 3kW CP793 Buffalo Single Tank Single Basket Induction Fryer 3kW CP793 Buffalo Single Tank Single Basket Induction Fryer 3kW CP793 Buffalo Single Tank Single Basket Induction Fryer 3kW CP793 Buffalo Single Tank Single Basket Induction Fryer 3kW CP793 Buffalo Single Tank Single Basket Induction Fryer 3kW CP793 Buffalo Single Tank Single Basket Induction Fryer 3kW CP793 Buffalo Single Tank Single Basket Induction Fryer 3kW CP793 Buffalo Single Tank Single Basket Induction Fryer 3kW CP793 Buffalo Single Tank Single Basket Induction Fryer 3kW CP793 Buffalo Single Tank Single Basket Induction Fryer 3kW CP793 Buffalo Single Tank Single Basket Induction Fryer 3kW CP793 Buffalo Single Tank Single Basket Induction Fryer 3kW CP793 Buffalo Single Tank Single Basket Induction Fryer 3kW CP793 Buffalo Single Tank Single Basket Induction Fryer 3kW CP793 Buffalo Single Tank Single Basket Induction Fryer 3kW CP793 Buffalo Single Tank Single Basket Induction Fryer 3kW CP793 Buffalo Single Tank Single Basket Induction Fryer 3kW CP793 Buffalo Single Tank Single Basket Induction Fryer 3kW CP793 Buffalo Single Tank Single Basket Induction Fryer 3kW CP793 Buffalo Single Tank Single Basket Induction Fryer 3kW CP793  | CP793 Buffalo Single Tank Single Basket Induction Fryer 3kW | 4       | AH373    | Liquid Expansion themostat    |
| CP793 Buffalo Single Tank Single Basket Induction Fryer 3kW CP793 Buffalo Single Tank Single Basket Induction Fryer 3kW CP793 Buffalo Single Tank Single Basket Induction Fryer 3kW CP793 Buffalo Single Tank Single Basket Induction Fryer 3kW CP793 Buffalo Single Tank Single Basket Induction Fryer 3kW CP793 Buffalo Single Tank Single Basket Induction Fryer 3kW CP793 Buffalo Single Tank Single Basket Induction Fryer 3kW CP793 Buffalo Single Tank Single Basket Induction Fryer 3kW CP793 Buffalo Single Tank Single Basket Induction Fryer 3kW CP793 Buffalo Single Tank Single Basket Induction Fryer 3kW CP793 Buffalo Single Tank Single Basket Induction Fryer 3kW CP793 Buffalo Single Tank Single Basket Induction Fryer 3kW CP793 Buffalo Single Tank Single Basket Induction Fryer 3kW CP793 Buffalo Single Tank Single Basket Induction Fryer 3kW CP793 Buffalo Single Tank Single Basket Induction Fryer 3kW CP793 Buffalo Single Tank Single Basket Induction Fryer 3kW CP793 Buffalo Single Tank Single Basket Induction Fryer 3kW CP793 Buffalo Single Tank Single Basket Induction Fryer 3kW CP793 Buffalo Single Tank Single Basket Induction Fryer 3kW CP793 Buffalo Single Tank Single Basket Induction Fryer 3kW CP793 Buffalo Single Tank Single Basket Induction Fryer 3kW CP793 Buffalo Single Tank Single Basket Induction Fryer 3kW CP793 Buffalo Single Tank Single Basket Induction Fryer 3kW CP793 Buffalo Single Tank Single Basket Induction Fryer 3kW CP793 Buffalo Single Tank Single Basket Induction Fryer 3kW CP793 Buffalo Single Tank Single Basket Induction Fryer 3kW CP793 Buffalo Single Tank Single Basket Induction Fryer 3kW CP793 Buffalo Single Tank Single Basket Induction Fryer 3kW CP793 Buffalo Single Tank Single Basket Induction Fryer 3kW CP793 Buffalo Single Tank Single Basket Induction Fryer 3kW CP793 Buffalo Single Tank Single Basket Induction Fryer 3kW CP793 Buffalo Single Tank Single Basket Induction Fryer 3kW CP793 Buffalo Single Tank Single Basket Induction Fryer 3kW CP793 Buffalo Single Tank Single Basket Induction Fryer 3kW CP793  | CP793 Buffalo Single Tank Single Basket Induction Fryer 3kW | 5       | AH374    | Indicator Light Connect Wire  |
| CP793 Buffalo Single Tank Single Basket Induction Fryer 3kW CP793 Buffalo Single Tank Single Basket Induction Fryer 3kW CP793 Buffalo Single Tank Single Basket Induction Fryer 3kW CP793 Buffalo Single Tank Single Basket Induction Fryer 3kW CP793 Buffalo Single Tank Single Basket Induction Fryer 3kW CP793 Buffalo Single Tank Single Basket Induction Fryer 3kW CP793 Buffalo Single Tank Single Basket Induction Fryer 3kW CP793 Buffalo Single Tank Single Basket Induction Fryer 3kW CP793 Buffalo Single Tank Single Basket Induction Fryer 3kW CP793 Buffalo Single Tank Single Basket Induction Fryer 3kW CP793 Buffalo Single Tank Single Basket Induction Fryer 3kW CP793 Buffalo Single Tank Single Basket Induction Fryer 3kW CP793 Buffalo Single Tank Single Basket Induction Fryer 3kW CP793 Buffalo Single Tank Single Basket Induction Fryer 3kW CP793 Buffalo Single Tank Single Basket Induction Fryer 3kW CP793 Buffalo Single Tank Single Basket Induction Fryer 3kW CP793 Buffalo Single Tank Single Basket Induction Fryer 3kW CP793 Buffalo Single Tank Single Basket Induction Fryer 3kW CP793 Buffalo Single Tank Single Basket Induction Fryer 3kW CP793 Buffalo Single Tank Single Basket Induction Fryer 3kW CP793 Buffalo Single Tank Single Basket Induction Fryer 3kW CP793 Buffalo Single Tank Single Basket Induction Fryer 3kW CP793 Buffalo Single Tank Single Basket Induction Fryer 3kW CP793 Buffalo Single Tank Single Basket Induction Fryer 3kW CP793 Buffalo Single Tank Single Basket Induction Fryer 3kW CP793 Buffalo Single Tank Single Basket Induction Fryer 3kW CP793 Buffalo Single Tank Single Basket Induction Fryer 3kW CP793 Buffalo Single Tank Single Basket Induction Fryer 3kW CP793 Buffalo Single Tank Single Basket Induction Fryer 3kW CP793 Buffalo Single Tank Single Basket Induction Fryer 3kW CP793 Buffalo Single Tank Single Basket Induction Fryer 3kW CP793 Buffalo Single Tank Single Basket Induction Fryer 3kW CP793 Buffalo Single Tank Single Basket Induction Fryer 3kW CP793 Buffalo Single Tank Single Basket Induction Fryer 3kW CP793  | CP793 Buffalo Single Tank Single Basket Induction Fryer 3kW | 6       | <b>*</b> | Control Box                   |
| CP793 Buffalo Single Tank Single Basket Induction Fryer 3kW CP793 Buffalo Single Tank Single Basket Induction Fryer 3kW CP793 Buffalo Single Tank Single Basket Induction Fryer 3kW CP793 Buffalo Single Tank Single Basket Induction Fryer 3kW CP793 Buffalo Single Tank Single Basket Induction Fryer 3kW CP793 Buffalo Single Tank Single Basket Induction Fryer 3kW CP793 Buffalo Single Tank Single Basket Induction Fryer 3kW CP793 Buffalo Single Tank Single Basket Induction Fryer 3kW CP793 Buffalo Single Tank Single Basket Induction Fryer 3kW CP793 Buffalo Single Tank Single Basket Induction Fryer 3kW CP793 Buffalo Single Tank Single Basket Induction Fryer 3kW CP793 Buffalo Single Tank Single Basket Induction Fryer 3kW CP793 Buffalo Single Tank Single Basket Induction Fryer 3kW CP793 Buffalo Single Tank Single Basket Induction Fryer 3kW CP793 Buffalo Single Tank Single Basket Induction Fryer 3kW CP793 Buffalo Single Tank Single Basket Induction Fryer 3kW CP793 Buffalo Single Tank Single Basket Induction Fryer 3kW CP793 Buffalo Single Tank Single Basket Induction Fryer 3kW CP793 Buffalo Single Tank Single Basket Induction Fryer 3kW CP793 Buffalo Single Tank Single Basket Induction Fryer 3kW CP793 Buffalo Single Tank Single Basket Induction Fryer 3kW CP793 Buffalo Single Tank Single Basket Induction Fryer 3kW CP793 Buffalo Single Tank Single Basket Induction Fryer 3kW CP793 Buffalo Single Tank Single Basket Induction Fryer 3kW CP793 Buffalo Single Tank Single Basket Induction Fryer 3kW CP793 Buffalo Single Tank Single Basket Induction Fryer 3kW CP793 Buffalo Single Tank Single Basket Induction Fryer 3kW CP793 Buffalo Single Tank Single Basket Induction Fryer 3kW CP793 Buffalo Single Tank Single Basket Induction Fryer 3kW CP793 Buffalo Single Tank Single Basket Induction Fryer 3kW CP793 Buffalo Single Tank Single Basket Induction Fryer 3kW CP793 Buffalo Single Tank Single Basket Induction Fryer 3kW CP793 Buffalo Single Tank Single Basket Induction Fryer 3kW CP793 Buffalo Single Tank Single Basket Induction Fryer 3kW CP793  | CP793 Buffalo Single Tank Single Basket Induction Fryer 3kW | 7       | AJ529    | Oil Temperature Sensor        |
| CP793 Buffalo Single Tank Single Basket Induction Fryer 3kW CP793 Buffalo Single Tank Single Basket Induction Fryer 3kW CP793 Buffalo Single Tank Single Basket Induction Fryer 3kW CP793 Buffalo Single Tank Single Basket Induction Fryer 3kW CP793 Buffalo Single Tank Single Basket Induction Fryer 3kW CP793 Buffalo Single Tank Single Basket Induction Fryer 3kW CP793 Buffalo Single Tank Single Basket Induction Fryer 3kW CP793 Buffalo Single Tank Single Basket Induction Fryer 3kW CP793 Buffalo Single Tank Single Basket Induction Fryer 3kW CP793 Buffalo Single Tank Single Basket Induction Fryer 3kW CP793 Buffalo Single Tank Single Basket Induction Fryer 3kW CP793 Buffalo Single Tank Single Basket Induction Fryer 3kW CP793 Buffalo Single Tank Single Basket Induction Fryer 3kW CP793 Buffalo Single Tank Single Basket Induction Fryer 3kW CP793 Buffalo Single Tank Single Basket Induction Fryer 3kW CP793 Buffalo Single Tank Single Basket Induction Fryer 3kW CP793 Buffalo Single Tank Single Basket Induction Fryer 3kW CP793 Buffalo Single Tank Single Basket Induction Fryer 3kW CP793 Buffalo Single Tank Single Basket Induction Fryer 3kW CP793 Buffalo Single Tank Single Basket Induction Fryer 3kW CP793 Buffalo Single Tank Single Basket Induction Fryer 3kW CP793 Buffalo Single Tank Single Basket Induction Fryer 3kW CP793 Buffalo Single Tank Single Basket Induction Fryer 3kW CP793 Buffalo Single Tank Single Basket Induction Fryer 3kW CP793 Buffalo Single Tank Single Basket Induction Fryer 3kW CP793 Buffalo Single Tank Single Basket Induction Fryer 3kW CP793 Buffalo Single Tank Single Basket Induction Fryer 3kW CP793 Buffalo Single Tank Single Basket Induction Fryer 3kW CP793 Buffalo Single Tank Single Basket Induction Fryer 3kW CP793 Buffalo Single Tank Single Basket Induction Fryer 3kW CP793 Buffalo Single Tank Single Basket Induction Fryer 3kW CP793 Buffalo Single Tank Single Basket Induction Fryer 3kW CP793 Buffalo Single Tank Single Basket Induction Fryer 3kW CP793 Buffalo Single Tank Single Basket Induction Fryer 3kW CP793  | CP793 Buffalo Single Tank Single Basket Induction Fryer 3kW | 8       | <b>~</b> | Tank                          |
| CP793 Buffalo Single Tank Single Basket Induction Fryer 3kW CP793 Buffalo Single Tank Single Basket Induction Fryer 3kW CP793 Buffalo Single Tank Single Basket Induction Fryer 3kW CP793 Buffalo Single Tank Single Basket Induction Fryer 3kW CP793 Buffalo Single Tank Single Basket Induction Fryer 3kW CP793 Buffalo Single Tank Single Basket Induction Fryer 3kW CP793 Buffalo Single Tank Single Basket Induction Fryer 3kW CP793 Buffalo Single Tank Single Basket Induction Fryer 3kW CP793 Buffalo Single Tank Single Basket Induction Fryer 3kW CP793 Buffalo Single Tank Single Basket Induction Fryer 3kW CP793 Buffalo Single Tank Single Basket Induction Fryer 3kW CP793 Buffalo Single Tank Single Basket Induction Fryer 3kW CP793 Buffalo Single Tank Single Basket Induction Fryer 3kW CP793 Buffalo Single Tank Single Basket Induction Fryer 3kW CP793 Buffalo Single Tank Single Basket Induction Fryer 3kW CP793 Buffalo Single Tank Single Basket Induction Fryer 3kW CP793 Buffalo Single Tank Single Basket Induction Fryer 3kW CP793 Buffalo Single Tank Single Basket Induction Fryer 3kW CP793 Buffalo Single Tank Single Basket Induction Fryer 3kW CP793 Buffalo Single Tank Single Basket Induction Fryer 3kW CP793 Buffalo Single Tank Single Basket Induction Fryer 3kW CP793 Buffalo Single Tank Single Basket Induction Fryer 3kW CP793 Buffalo Single Tank Single Basket Induction Fryer 3kW CP793 Buffalo Single Tank Single Basket Induction Fryer 3kW CP793 Buffalo Single Tank Single Basket Induction Fryer 3kW CP793 Buffalo Single Tank Single Basket Induction Fryer 3kW CP793 Buffalo Single Tank Single Basket Induction Fryer 3kW CP793 Buffalo Single Tank Single Basket Induction Fryer 3kW CP793 Buffalo Single Tank Single Basket Induction Fryer 3kW CP793 Buffalo Single Tank Single Basket Induction Fryer 3kW CP793 Buffalo Single Tank Single Basket Induction Fryer 3kW CP793 Buffalo Single Tank Single Basket Induction Fryer 3kW CP793 Buffalo Single Tank Single Basket Induction Fryer 3kW CP793 Buffalo Single Tank Single Basket Induction Fryer 3kW CP793  | CP793 Buffalo Single Tank Single Basket Induction Fryer 3kW | 9       | AH375    | Power Connect Wire            |
| CP793 Buffalo Single Tank Single Basket Induction Fryer 3kW  CP793 Buffalo Single Tank Single Basket Induction Fryer 3kW  CP793 Buffalo Single Tank Single Basket Induction Fryer 3kW  CP793 Buffalo Single Tank Single Basket Induction Fryer 3kW  CP793 Buffalo Single Tank Single Basket Induction Fryer 3kW  CP793 Buffalo Single Tank Single Basket Induction Fryer 3kW  CP793 Buffalo Single Tank Single Basket Induction Fryer 3kW  CP793 Buffalo Single Tank Single Basket Induction Fryer 3kW  CP793 Buffalo Single Tank Single Basket Induction Fryer 3kW  CP793 Buffalo Single Tank Single Basket Induction Fryer 3kW  CP793 Buffalo Single Tank Single Basket Induction Fryer 3kW  CP793 Buffalo Single Tank Single Basket Induction Fryer 3kW  CP793 Buffalo Single Tank Single Basket Induction Fryer 3kW  CP793 Buffalo Single Tank Single Basket Induction Fryer 3kW  CP793 Buffalo Single Tank Single Basket Induction Fryer 3kW  CP793 Buffalo Single Tank Single Basket Induction Fryer 3kW  CP793 Buffalo Single Tank Single Basket Induction Fryer 3kW  CP793 Buffalo Single Tank Single Basket Induction Fryer 3kW  CP793 Buffalo Single Tank Single Basket Induction Fryer 3kW  CP793 Buffalo Single Tank Single Basket Induction Fryer 3kW  CP793 Buffalo Single Tank Single Basket Induction Fryer 3kW  CP793 Buffalo Single Tank Single Basket Induction Fryer 3kW  CP793 Buffalo Single Tank Single Basket Induction Fryer 3kW  CP793 Buffalo Single Tank Single Basket Induction Fryer 3kW  CP793 Buffalo Single Tank Single Basket Induction Fryer 3kW  CP793 Buffalo Single Tank Single Basket Induction Fryer 3kW  CP793 Buffalo Single Tank Single Basket Induction Fryer 3kW  CP793 Buffalo Single Tank Single Basket Induction Fryer 3kW  CP793 Buffalo Single Tank Single Basket Induction Fryer 3kW  CP793 Buffalo Single Tank Single Basket Induction Fryer 3kW  CP793 Buffalo Single Tank Single Basket Induction Fryer 3kW  CP793 Buffalo Single Tank Single Basket Induction Fryer 3kW  CP793 Buffalo Single Tank Single Basket Induction Fryer 3kW  CP793 Buffalo Single Tank Single  | CP793 Buffalo Single Tank Single Basket Induction Fryer 3kW | 10      | <b>*</b> | Control Panel Sticker         |
| CP793 Buffalo Single Tank Single Basket Induction Fryer 3kW 14 CP793 Buffalo Single Tank Single Basket Induction Fryer 3kW 15 CP793 Buffalo Single Tank Single Basket Induction Fryer 3kW 16 CP793 Buffalo Single Tank Single Basket Induction Fryer 3kW 17 CP793 Buffalo Single Tank Single Basket Induction Fryer 3kW 18 CP793 Buffalo Single Tank Single Basket Induction Fryer 3kW 19 CP793 Buffalo Single Tank Single Basket Induction Fryer 3kW 19 CP793 Buffalo Single Tank Single Basket Induction Fryer 3kW 19 CP793 Buffalo Single Tank Single Basket Induction Fryer 3kW 20 CP793 Buffalo Single Tank Single Basket Induction Fryer 3kW 21 CP793 Buffalo Single Tank Single Basket Induction Fryer 3kW 22 CP793 Buffalo Single Tank Single Basket Induction Fryer 3kW 23 CP793 Buffalo Single Tank Single Basket Induction Fryer 3kW 24 CP793 Buffalo Single Tank Single Basket Induction Fryer 3kW 25 CP793 Buffalo Single Tank Single Basket Induction Fryer 3kW 26 CP793 Buffalo Single Tank Single Basket Induction Fryer 3kW 27 CP793 Buffalo Single Tank Single Basket Induction Fryer 3kW 28 CP793 Buffalo Single Tank Single Basket Induction Fryer 3kW 29 CP793 Buffalo Single Tank Single Basket Induction Fryer 3kW 20 CP793 Buffalo Single Tank Single Basket Induction Fryer 3kW 21 CP793 Buffalo Single Tank Single Basket Induction Fryer 3kW 22 CP793 Buffalo Single Tank Single Basket Induction Fryer 3kW 25 CP793 Buffalo Single Tank Single Basket Induction Fryer 3kW 26 CP793 Buffalo Single Tank Single Basket Induction Fryer 3kW 27 AH382 Fan CP793 Buffalo Single Tank Single Basket Induction Fryer 3kW 30 AH385 Earth Wire CP793 Buffalo Single Tank Single Basket Induction Fryer 3kW 31 AJ534 Inside Plastic Housing POWER CORD CP793 Buffalo Single Tank Single Basket Induction Fryer 3kW 31 AJ534 Inside Plastic Housing Power Cord CP793 Buffalo Single Tank Single Basket Induction Fryer 3kW 31 AJ535 Power Cord CP793 Buffalo Single Tank Single Basket Induction Fryer 3kW 32 CP793 Buffalo Single Tank Single Basket Induction Fryer 3kW 33 AJ535 Power Cord CP793 Buffalo S | CP793 Buffalo Single Tank Single Basket Induction Fryer 3kW | 11      | AH376    | Adjuster                      |
| CP793 Buffalo Single Tank Single Basket Induction Fryer 3kW 15 Fixed Support for Sensor CP793 Buffalo Single Tank Single Basket Induction Fryer 3kW 16 AH378 Filter CP793 Buffalo Single Tank Single Basket Induction Fryer 3kW 17 AH379 Basket CP793 Buffalo Single Tank Single Basket Induction Fryer 3kW 18 Tubing Fixing Sheet CP793 Buffalo Single Tank Single Basket Induction Fryer 3kW 19 AH380 Tap Cover CP793 Buffalo Single Tank Single Basket Induction Fryer 3kW 20 Tap CP793 Buffalo Single Tank Single Basket Induction Fryer 3kW 21 Tap CP793 Buffalo Single Tank Single Basket Induction Fryer 3kW 22 Stainless Steel Housing CP793 Buffalo Single Tank Single Basket Induction Fryer 3kW 22 Stainless Steel Housing CP793 Buffalo Single Tank Single Basket Induction Fryer 3kW 23 AJ531 Inside Glass Plate((pack 2) CP793 Buffalo Single Tank Single Basket Induction Fryer 3kW 24 AH381 Thermostat Connect Wire CP793 Buffalo Single Tank Single Basket Induction Fryer 3kW 25 AJ532 Heating Coil CP793 Buffalo Single Tank Single Basket Induction Fryer 3kW 26 AJ533 Spring (pack 4) CP793 Buffalo Single Tank Single Basket Induction Fryer 3kW 27 AH382 Fan CP793 Buffalo Single Tank Single Basket Induction Fryer 3kW 28 AH383 11A Sensor CP793 Buffalo Single Tank Single Basket Induction Fryer 3kW 29 AH384 PCB CP793 Buffalo Single Tank Single Basket Induction Fryer 3kW 30 AH385 Earth Wire CP793 Buffalo Single Tank Single Basket Induction Fryer 3kW 31 AJ534 Inside Plastic Housing CP793 Buffalo Single Tank Single Basket Induction Fryer 3kW 30 AH385 Earth Wire CP793 Buffalo Single Tank Single Basket Induction Fryer 3kW 31 AJ534 Inside Plastic Housing CP793 Buffalo Single Tank Single Basket Induction Fryer 3kW 32 AJ535 Power Cord CP793 Buffalo Single Tank Single Basket Induction Fryer 3kW 33 AJ534 Power Cord CP793 Buffalo Single Tank Single Basket Induction Fryer 3kW 36 AH386 Feet                                                                                                                                                                                 | CP793 Buffalo Single Tank Single Basket Induction Fryer 3kW | 12      | AH377    | Knob Set                      |
| CP793 Buffalo Single Tank Single Basket Induction Fryer 3kW  CP793 Buffalo Single Tank Single Basket Induction Fryer 3kW  CP793 Buffalo Single Tank Single Basket Induction Fryer 3kW  CP793 Buffalo Single Tank Single Basket Induction Fryer 3kW  CP793 Buffalo Single Tank Single Basket Induction Fryer 3kW  CP793 Buffalo Single Tank Single Basket Induction Fryer 3kW  CP793 Buffalo Single Tank Single Basket Induction Fryer 3kW  CP793 Buffalo Single Tank Single Basket Induction Fryer 3kW  CP793 Buffalo Single Tank Single Basket Induction Fryer 3kW  CP793 Buffalo Single Tank Single Basket Induction Fryer 3kW  CP793 Buffalo Single Tank Single Basket Induction Fryer 3kW  CP793 Buffalo Single Tank Single Basket Induction Fryer 3kW  CP793 Buffalo Single Tank Single Basket Induction Fryer 3kW  CP793 Buffalo Single Tank Single Basket Induction Fryer 3kW  CP793 Buffalo Single Tank Single Basket Induction Fryer 3kW  CP793 Buffalo Single Tank Single Basket Induction Fryer 3kW  CP793 Buffalo Single Tank Single Basket Induction Fryer 3kW  CP793 Buffalo Single Tank Single Basket Induction Fryer 3kW  CP793 Buffalo Single Tank Single Basket Induction Fryer 3kW  CP793 Buffalo Single Tank Single Basket Induction Fryer 3kW  CP793 Buffalo Single Tank Single Basket Induction Fryer 3kW  CP793 Buffalo Single Tank Single Basket Induction Fryer 3kW  CP793 Buffalo Single Tank Single Basket Induction Fryer 3kW  CP793 Buffalo Single Tank Single Basket Induction Fryer 3kW  CP793 Buffalo Single Tank Single Basket Induction Fryer 3kW  CP793 Buffalo Single Tank Single Basket Induction Fryer 3kW  CP793 Buffalo Single Tank Single Basket Induction Fryer 3kW  CP793 Buffalo Single Tank Single Basket Induction Fryer 3kW  CP793 Buffalo Single Tank Single Basket Induction Fryer 3kW  CP793 Buffalo Single Tank Single Basket Induction Fryer 3kW  CP793 Buffalo Single Tank Single Basket Induction Fryer 3kW  CP793 Buffalo Single Tank Single Basket Induction Fryer 3kW  CP793 Buffalo Single Tank Single Basket Induction Fryer 3kW  CP793 Buffalo Single Tank Single  | CP793 Buffalo Single Tank Single Basket Induction Fryer 3kW | 13      | AJ530    | Handle                        |
| CP793 Buffalo Single Tank Single Basket Induction Fryer 3kW  CP793 Buffalo Single Tank Single Basket Induction Fryer 3kW  CP793 Buffalo Single Tank Single Basket Induction Fryer 3kW  CP793 Buffalo Single Tank Single Basket Induction Fryer 3kW  CP793 Buffalo Single Tank Single Basket Induction Fryer 3kW  CP793 Buffalo Single Tank Single Basket Induction Fryer 3kW  CP793 Buffalo Single Tank Single Basket Induction Fryer 3kW  CP793 Buffalo Single Tank Single Basket Induction Fryer 3kW  CP793 Buffalo Single Tank Single Basket Induction Fryer 3kW  CP793 Buffalo Single Tank Single Basket Induction Fryer 3kW  CP793 Buffalo Single Tank Single Basket Induction Fryer 3kW  CP793 Buffalo Single Tank Single Basket Induction Fryer 3kW  CP793 Buffalo Single Tank Single Basket Induction Fryer 3kW  CP793 Buffalo Single Tank Single Basket Induction Fryer 3kW  CP793 Buffalo Single Tank Single Basket Induction Fryer 3kW  CP793 Buffalo Single Tank Single Basket Induction Fryer 3kW  CP793 Buffalo Single Tank Single Basket Induction Fryer 3kW  CP793 Buffalo Single Tank Single Basket Induction Fryer 3kW  CP793 Buffalo Single Tank Single Basket Induction Fryer 3kW  CP793 Buffalo Single Tank Single Basket Induction Fryer 3kW  CP793 Buffalo Single Tank Single Basket Induction Fryer 3kW  CP793 Buffalo Single Tank Single Basket Induction Fryer 3kW  CP793 Buffalo Single Tank Single Basket Induction Fryer 3kW  CP793 Buffalo Single Tank Single Basket Induction Fryer 3kW  CP793 Buffalo Single Tank Single Basket Induction Fryer 3kW  CP793 Buffalo Single Tank Single Basket Induction Fryer 3kW  CP793 Buffalo Single Tank Single Basket Induction Fryer 3kW  CP793 Buffalo Single Tank Single Basket Induction Fryer 3kW  CP793 Buffalo Single Tank Single Basket Induction Fryer 3kW  CP793 Buffalo Single Tank Single Basket Induction Fryer 3kW  CP793 Buffalo Single Tank Single Basket Induction Fryer 3kW  CP793 Buffalo Single Tank Single Basket Induction Fryer 3kW  CP793 Buffalo Single Tank Single Basket Induction Fryer 3kW  CP793 Buffalo Single Tank Single  | CP793 Buffalo Single Tank Single Basket Induction Fryer 3kW | 14      |          | Lid                           |
| CP793 Buffalo Single Tank Single Basket Induction Fryer 3kW  CP793 Buffalo Single Tank Single Basket Induction Fryer 3kW  CP793 Buffalo Single Tank Single Basket Induction Fryer 3kW  CP793 Buffalo Single Tank Single Basket Induction Fryer 3kW  CP793 Buffalo Single Tank Single Basket Induction Fryer 3kW  CP793 Buffalo Single Tank Single Basket Induction Fryer 3kW  CP793 Buffalo Single Tank Single Basket Induction Fryer 3kW  CP793 Buffalo Single Tank Single Basket Induction Fryer 3kW  CP793 Buffalo Single Tank Single Basket Induction Fryer 3kW  CP793 Buffalo Single Tank Single Basket Induction Fryer 3kW  CP793 Buffalo Single Tank Single Basket Induction Fryer 3kW  CP793 Buffalo Single Tank Single Basket Induction Fryer 3kW  CP793 Buffalo Single Tank Single Basket Induction Fryer 3kW  CP793 Buffalo Single Tank Single Basket Induction Fryer 3kW  CP793 Buffalo Single Tank Single Basket Induction Fryer 3kW  CP793 Buffalo Single Tank Single Basket Induction Fryer 3kW  CP793 Buffalo Single Tank Single Basket Induction Fryer 3kW  CP793 Buffalo Single Tank Single Basket Induction Fryer 3kW  CP793 Buffalo Single Tank Single Basket Induction Fryer 3kW  CP793 Buffalo Single Tank Single Basket Induction Fryer 3kW  CP793 Buffalo Single Tank Single Basket Induction Fryer 3kW  CP793 Buffalo Single Tank Single Basket Induction Fryer 3kW  CP793 Buffalo Single Tank Single Basket Induction Fryer 3kW  CP793 Buffalo Single Tank Single Basket Induction Fryer 3kW  CP793 Buffalo Single Tank Single Basket Induction Fryer 3kW  CP793 Buffalo Single Tank Single Basket Induction Fryer 3kW  CP793 Buffalo Single Tank Single Basket Induction Fryer 3kW  CP793 Buffalo Single Tank Single Basket Induction Fryer 3kW  CP793 Buffalo Single Tank Single Basket Induction Fryer 3kW  CP793 Buffalo Single Tank Single Basket Induction Fryer 3kW  CP793 Buffalo Single Tank Single Basket Induction Fryer 3kW  CP793 Buffalo Single Tank Single Basket Induction Fryer 3kW  CP793 Buffalo Single Tank Single Basket Induction Fryer 3kW  CP793 Buffalo Single Tank Single  | CP793 Buffalo Single Tank Single Basket Induction Fryer 3kW | 15      |          | Fixed Support for Sensor      |
| CP793 Buffalo Single Tank Single Basket Induction Fryer 3kW  CP793 Buffalo Single Tank Single Basket Induction Fryer 3kW  CP793 Buffalo Single Tank Single Basket Induction Fryer 3kW  CP793 Buffalo Single Tank Single Basket Induction Fryer 3kW  CP793 Buffalo Single Tank Single Basket Induction Fryer 3kW  CP793 Buffalo Single Tank Single Basket Induction Fryer 3kW  CP793 Buffalo Single Tank Single Basket Induction Fryer 3kW  CP793 Buffalo Single Tank Single Basket Induction Fryer 3kW  CP793 Buffalo Single Tank Single Basket Induction Fryer 3kW  CP793 Buffalo Single Tank Single Basket Induction Fryer 3kW  CP793 Buffalo Single Tank Single Basket Induction Fryer 3kW  CP793 Buffalo Single Tank Single Basket Induction Fryer 3kW  CP793 Buffalo Single Tank Single Basket Induction Fryer 3kW  CP793 Buffalo Single Tank Single Basket Induction Fryer 3kW  CP793 Buffalo Single Tank Single Basket Induction Fryer 3kW  CP793 Buffalo Single Tank Single Basket Induction Fryer 3kW  CP793 Buffalo Single Tank Single Basket Induction Fryer 3kW  CP793 Buffalo Single Tank Single Basket Induction Fryer 3kW  CP793 Buffalo Single Tank Single Basket Induction Fryer 3kW  CP793 Buffalo Single Tank Single Basket Induction Fryer 3kW  CP793 Buffalo Single Tank Single Basket Induction Fryer 3kW  CP793 Buffalo Single Tank Single Basket Induction Fryer 3kW  CP793 Buffalo Single Tank Single Basket Induction Fryer 3kW  CP793 Buffalo Single Tank Single Basket Induction Fryer 3kW  CP793 Buffalo Single Tank Single Basket Induction Fryer 3kW  CP793 Buffalo Single Tank Single Basket Induction Fryer 3kW  CP793 Buffalo Single Tank Single Basket Induction Fryer 3kW  CP793 Buffalo Single Tank Single Basket Induction Fryer 3kW  CP793 Buffalo Single Tank Single Basket Induction Fryer 3kW  CP793 Buffalo Single Tank Single Basket Induction Fryer 3kW  CP793 Buffalo Single Tank Single Basket Induction Fryer 3kW  CP793 Buffalo Single Tank Single Basket Induction Fryer 3kW  CP793 Buffalo Single Tank Single Basket Induction Fryer 3kW  CP793 Buffalo Single Tank Single  | CP793 Buffalo Single Tank Single Basket Induction Fryer 3kW | 16      | AH378    | Filter                        |
| CP793 Buffalo Single Tank Single Basket Induction Fryer 3kW CP793 Buffalo Single Tank Single Basket Induction Fryer 3kW CP793 Buffalo Single Tank Single Basket Induction Fryer 3kW CP793 Buffalo Single Tank Single Basket Induction Fryer 3kW CP793 Buffalo Single Tank Single Basket Induction Fryer 3kW CP793 Buffalo Single Tank Single Basket Induction Fryer 3kW CP793 Buffalo Single Tank Single Basket Induction Fryer 3kW CP793 Buffalo Single Tank Single Basket Induction Fryer 3kW CP793 Buffalo Single Tank Single Basket Induction Fryer 3kW CP793 Buffalo Single Tank Single Basket Induction Fryer 3kW CP793 Buffalo Single Tank Single Basket Induction Fryer 3kW CP793 Buffalo Single Tank Single Basket Induction Fryer 3kW CP793 Buffalo Single Tank Single Basket Induction Fryer 3kW CP793 Buffalo Single Tank Single Basket Induction Fryer 3kW CP793 Buffalo Single Tank Single Basket Induction Fryer 3kW CP793 Buffalo Single Tank Single Basket Induction Fryer 3kW CP793 Buffalo Single Tank Single Basket Induction Fryer 3kW CP793 Buffalo Single Tank Single Basket Induction Fryer 3kW CP793 Buffalo Single Tank Single Basket Induction Fryer 3kW CP793 Buffalo Single Tank Single Basket Induction Fryer 3kW CP793 Buffalo Single Tank Single Basket Induction Fryer 3kW CP793 Buffalo Single Tank Single Basket Induction Fryer 3kW CP793 Buffalo Single Tank Single Basket Induction Fryer 3kW CP793 Buffalo Single Tank Single Basket Induction Fryer 3kW CP793 Buffalo Single Tank Single Basket Induction Fryer 3kW CP793 Buffalo Single Tank Single Basket Induction Fryer 3kW CP793 Buffalo Single Tank Single Basket Induction Fryer 3kW CP793 Buffalo Single Tank Single Basket Induction Fryer 3kW AJ535 CP793 Buffalo Single Tank Single Basket Induction Fryer 3kW AJ535 CP793 Buffalo Single Tank Single Basket Induction Fryer 3kW AJ536 AH386 AH386 AH386 AH386 AH386 AH386 AH386                                                                                                                                                                                            | CP793 Buffalo Single Tank Single Basket Induction Fryer 3kW | 17      | AH379    | Basket                        |
| CP793 Buffalo Single Tank Single Basket Induction Fryer 3kW  CP793 Buffalo Single Tank Single Basket Induction Fryer 3kW  CP793 Buffalo Single Tank Single Basket Induction Fryer 3kW  CP793 Buffalo Single Tank Single Basket Induction Fryer 3kW  CP793 Buffalo Single Tank Single Basket Induction Fryer 3kW  CP793 Buffalo Single Tank Single Basket Induction Fryer 3kW  CP793 Buffalo Single Tank Single Basket Induction Fryer 3kW  CP793 Buffalo Single Tank Single Basket Induction Fryer 3kW  CP793 Buffalo Single Tank Single Basket Induction Fryer 3kW  CP793 Buffalo Single Tank Single Basket Induction Fryer 3kW  CP793 Buffalo Single Tank Single Basket Induction Fryer 3kW  CP793 Buffalo Single Tank Single Basket Induction Fryer 3kW  CP793 Buffalo Single Tank Single Basket Induction Fryer 3kW  CP793 Buffalo Single Tank Single Basket Induction Fryer 3kW  CP793 Buffalo Single Tank Single Basket Induction Fryer 3kW  CP793 Buffalo Single Tank Single Basket Induction Fryer 3kW  CP793 Buffalo Single Tank Single Basket Induction Fryer 3kW  CP793 Buffalo Single Tank Single Basket Induction Fryer 3kW  CP793 Buffalo Single Tank Single Basket Induction Fryer 3kW  CP793 Buffalo Single Tank Single Basket Induction Fryer 3kW  CP793 Buffalo Single Tank Single Basket Induction Fryer 3kW  CP793 Buffalo Single Tank Single Basket Induction Fryer 3kW  CP793 Buffalo Single Tank Single Basket Induction Fryer 3kW  CP793 Buffalo Single Tank Single Basket Induction Fryer 3kW  CP793 Buffalo Single Tank Single Basket Induction Fryer 3kW  CP793 Buffalo Single Tank Single Basket Induction Fryer 3kW  CP793 Buffalo Single Tank Single Basket Induction Fryer 3kW  CP793 Buffalo Single Tank Single Basket Induction Fryer 3kW  CP793 Buffalo Single Tank Single Basket Induction Fryer 3kW  CP793 Buffalo Single Tank Single Basket Induction Fryer 3kW  CP793 Buffalo Single Tank Single Basket Induction Fryer 3kW  CP793 Buffalo Single Tank Single Basket Induction Fryer 3kW  CP793 Buffalo Single Tank Single Basket Induction Fryer 3kW  CP793 Buffalo Single Tank Single  | CP793 Buffalo Single Tank Single Basket Induction Fryer 3kW | 18      |          | Tubing Fixing Sheet           |
| CP793 Buffalo Single Tank Single Basket Induction Fryer 3kW  CP793 Buffalo Single Tank Single Basket Induction Fryer 3kW  CP793 Buffalo Single Tank Single Basket Induction Fryer 3kW  CP793 Buffalo Single Tank Single Basket Induction Fryer 3kW  CP793 Buffalo Single Tank Single Basket Induction Fryer 3kW  CP793 Buffalo Single Tank Single Basket Induction Fryer 3kW  CP793 Buffalo Single Tank Single Basket Induction Fryer 3kW  CP793 Buffalo Single Tank Single Basket Induction Fryer 3kW  CP793 Buffalo Single Tank Single Basket Induction Fryer 3kW  CP793 Buffalo Single Tank Single Basket Induction Fryer 3kW  CP793 Buffalo Single Tank Single Basket Induction Fryer 3kW  CP793 Buffalo Single Tank Single Basket Induction Fryer 3kW  CP793 Buffalo Single Tank Single Basket Induction Fryer 3kW  CP793 Buffalo Single Tank Single Basket Induction Fryer 3kW  CP793 Buffalo Single Tank Single Basket Induction Fryer 3kW  CP793 Buffalo Single Tank Single Basket Induction Fryer 3kW  CP793 Buffalo Single Tank Single Basket Induction Fryer 3kW  CP793 Buffalo Single Tank Single Basket Induction Fryer 3kW  CP793 Buffalo Single Tank Single Basket Induction Fryer 3kW  CP793 Buffalo Single Tank Single Basket Induction Fryer 3kW  CP793 Buffalo Single Tank Single Basket Induction Fryer 3kW  CP793 Buffalo Single Tank Single Basket Induction Fryer 3kW  CP793 Buffalo Single Tank Single Basket Induction Fryer 3kW  CP793 Buffalo Single Tank Single Basket Induction Fryer 3kW  CP793 Buffalo Single Tank Single Basket Induction Fryer 3kW  CP793 Buffalo Single Tank Single Basket Induction Fryer 3kW  CP793 Buffalo Single Tank Single Basket Induction Fryer 3kW  CP793 Buffalo Single Tank Single Basket Induction Fryer 3kW  CP793 Buffalo Single Tank Single Basket Induction Fryer 3kW  CP793 Buffalo Single Tank Single Basket Induction Fryer 3kW  CP793 Buffalo Single Tank Single Basket Induction Fryer 3kW  CP793 Buffalo Single Tank Single Basket Induction Fryer 3kW  CP793 Buffalo Single Tank Single Basket Induction Fryer 3kW  CP793 Buffalo Single Tank Single  | CP793 Buffalo Single Tank Single Basket Induction Fryer 3kW | 19      | AH380    | Tap Cover                     |
| CP793 Buffalo Single Tank Single Basket Induction Fryer 3kW  CP793 Buffalo Single Tank Single Basket Induction Fryer 3kW  CP793 Buffalo Single Tank Single Basket Induction Fryer 3kW  CP793 Buffalo Single Tank Single Basket Induction Fryer 3kW  CP793 Buffalo Single Tank Single Basket Induction Fryer 3kW  CP793 Buffalo Single Tank Single Basket Induction Fryer 3kW  CP793 Buffalo Single Tank Single Basket Induction Fryer 3kW  CP793 Buffalo Single Tank Single Basket Induction Fryer 3kW  CP793 Buffalo Single Tank Single Basket Induction Fryer 3kW  CP793 Buffalo Single Tank Single Basket Induction Fryer 3kW  CP793 Buffalo Single Tank Single Basket Induction Fryer 3kW  CP793 Buffalo Single Tank Single Basket Induction Fryer 3kW  CP793 Buffalo Single Tank Single Basket Induction Fryer 3kW  CP793 Buffalo Single Tank Single Basket Induction Fryer 3kW  CP793 Buffalo Single Tank Single Basket Induction Fryer 3kW  CP793 Buffalo Single Tank Single Basket Induction Fryer 3kW  CP793 Buffalo Single Tank Single Basket Induction Fryer 3kW  CP793 Buffalo Single Tank Single Basket Induction Fryer 3kW  CP793 Buffalo Single Tank Single Basket Induction Fryer 3kW  CP793 Buffalo Single Tank Single Basket Induction Fryer 3kW  CP793 Buffalo Single Tank Single Basket Induction Fryer 3kW  CP793 Buffalo Single Tank Single Basket Induction Fryer 3kW  CP793 Buffalo Single Tank Single Basket Induction Fryer 3kW  CP793 Buffalo Single Tank Single Basket Induction Fryer 3kW  CP793 Buffalo Single Tank Single Basket Induction Fryer 3kW  CP793 Buffalo Single Tank Single Basket Induction Fryer 3kW  CP793 Buffalo Single Tank Single Basket Induction Fryer 3kW  CP793 Buffalo Single Tank Single Basket Induction Fryer 3kW  CP793 Buffalo Single Tank Single Basket Induction Fryer 3kW  CP793 Buffalo Single Tank Single Basket Induction Fryer 3kW  CP793 Buffalo Single Tank Single Basket Induction Fryer 3kW  CP793 Buffalo Single Tank Single Basket Induction Fryer 3kW  CP793 Buffalo Single Tank Single Basket Induction Fryer 3kW  CP793 Buffalo Single Tank Single  | CP793 Buffalo Single Tank Single Basket Induction Fryer 3kW | 20      |          | Тар                           |
| CP793 Buffalo Single Tank Single Basket Induction Fryer 3kW  CP793 Buffalo Single Tank Single Basket Induction Fryer 3kW  CP793 Buffalo Single Tank Single Basket Induction Fryer 3kW  CP793 Buffalo Single Tank Single Basket Induction Fryer 3kW  CP793 Buffalo Single Tank Single Basket Induction Fryer 3kW  CP793 Buffalo Single Tank Single Basket Induction Fryer 3kW  CP793 Buffalo Single Tank Single Basket Induction Fryer 3kW  CP793 Buffalo Single Tank Single Basket Induction Fryer 3kW  CP793 Buffalo Single Tank Single Basket Induction Fryer 3kW  CP793 Buffalo Single Tank Single Basket Induction Fryer 3kW  CP793 Buffalo Single Tank Single Basket Induction Fryer 3kW  CP793 Buffalo Single Tank Single Basket Induction Fryer 3kW  CP793 Buffalo Single Tank Single Basket Induction Fryer 3kW  CP793 Buffalo Single Tank Single Basket Induction Fryer 3kW  CP793 Buffalo Single Tank Single Basket Induction Fryer 3kW  CP793 Buffalo Single Tank Single Basket Induction Fryer 3kW  CP793 Buffalo Single Tank Single Basket Induction Fryer 3kW  CP793 Buffalo Single Tank Single Basket Induction Fryer 3kW  CP793 Buffalo Single Tank Single Basket Induction Fryer 3kW  CP793 Buffalo Single Tank Single Basket Induction Fryer 3kW  CP793 Buffalo Single Tank Single Basket Induction Fryer 3kW  CP793 Buffalo Single Tank Single Basket Induction Fryer 3kW  CP793 Buffalo Single Tank Single Basket Induction Fryer 3kW  CP793 Buffalo Single Tank Single Basket Induction Fryer 3kW  CP793 Buffalo Single Tank Single Basket Induction Fryer 3kW  CP793 Buffalo Single Tank Single Basket Induction Fryer 3kW  CP793 Buffalo Single Tank Single Basket Induction Fryer 3kW  CP793 Buffalo Single Tank Single Basket Induction Fryer 3kW  CP793 Buffalo Single Tank Single Basket Induction Fryer 3kW  CP793 Buffalo Single Tank Single Basket Induction Fryer 3kW  CP793 Buffalo Single Tank Single Basket Induction Fryer 3kW  CP793 Buffalo Single Tank Single Basket Induction Fryer 3kW  CP793 Buffalo Single Tank Single Basket Induction Fryer 3kW  CP793 Buffalo Single Tank Single  | CP793 Buffalo Single Tank Single Basket Induction Fryer 3kW | 21      |          | Stainless Steel Housing       |
| CP793 Buffalo Single Tank Single Basket Induction Fryer 3kW  CP793 Buffalo Single Tank Single Basket Induction Fryer 3kW  CP793 Buffalo Single Tank Single Basket Induction Fryer 3kW  CP793 Buffalo Single Tank Single Basket Induction Fryer 3kW  CP793 Buffalo Single Tank Single Basket Induction Fryer 3kW  CP793 Buffalo Single Tank Single Basket Induction Fryer 3kW  CP793 Buffalo Single Tank Single Basket Induction Fryer 3kW  CP793 Buffalo Single Tank Single Basket Induction Fryer 3kW  CP793 Buffalo Single Tank Single Basket Induction Fryer 3kW  CP793 Buffalo Single Tank Single Basket Induction Fryer 3kW  CP793 Buffalo Single Tank Single Basket Induction Fryer 3kW  CP793 Buffalo Single Tank Single Basket Induction Fryer 3kW  CP793 Buffalo Single Tank Single Basket Induction Fryer 3kW  CP793 Buffalo Single Tank Single Basket Induction Fryer 3kW  CP793 Buffalo Single Tank Single Basket Induction Fryer 3kW  CP793 Buffalo Single Tank Single Basket Induction Fryer 3kW  CP793 Buffalo Single Tank Single Basket Induction Fryer 3kW  CP793 Buffalo Single Tank Single Basket Induction Fryer 3kW  CP793 Buffalo Single Tank Single Basket Induction Fryer 3kW  CP793 Buffalo Single Tank Single Basket Induction Fryer 3kW  CP793 Buffalo Single Tank Single Basket Induction Fryer 3kW  CP793 Buffalo Single Tank Single Basket Induction Fryer 3kW  CP793 Buffalo Single Tank Single Basket Induction Fryer 3kW  CP793 Buffalo Single Tank Single Basket Induction Fryer 3kW  CP793 Buffalo Single Tank Single Basket Induction Fryer 3kW  CP793 Buffalo Single Tank Single Basket Induction Fryer 3kW  CP793 Buffalo Single Tank Single Basket Induction Fryer 3kW  CP793 Buffalo Single Tank Single Basket Induction Fryer 3kW  CP793 Buffalo Single Tank Single Basket Induction Fryer 3kW  CP793 Buffalo Single Tank Single Basket Induction Fryer 3kW  CP793 Buffalo Single Tank Single Basket Induction Fryer 3kW                                                                                                                                                              | CP793 Buffalo Single Tank Single Basket Induction Fryer 3kW | 22      |          | Equal Potential Terminal      |
| CP793 Buffalo Single Tank Single Basket Induction Fryer 3kW  CP793 Buffalo Single Tank Single Basket Induction Fryer 3kW  CP793 Buffalo Single Tank Single Basket Induction Fryer 3kW  CP793 Buffalo Single Tank Single Basket Induction Fryer 3kW  CP793 Buffalo Single Tank Single Basket Induction Fryer 3kW  CP793 Buffalo Single Tank Single Basket Induction Fryer 3kW  CP793 Buffalo Single Tank Single Basket Induction Fryer 3kW  CP793 Buffalo Single Tank Single Basket Induction Fryer 3kW  CP793 Buffalo Single Tank Single Basket Induction Fryer 3kW  CP793 Buffalo Single Tank Single Basket Induction Fryer 3kW  CP793 Buffalo Single Tank Single Basket Induction Fryer 3kW  CP793 Buffalo Single Tank Single Basket Induction Fryer 3kW  CP793 Buffalo Single Tank Single Basket Induction Fryer 3kW  CP793 Buffalo Single Tank Single Basket Induction Fryer 3kW  CP793 Buffalo Single Tank Single Basket Induction Fryer 3kW  CP793 Buffalo Single Tank Single Basket Induction Fryer 3kW  CP793 Buffalo Single Tank Single Basket Induction Fryer 3kW  CP793 Buffalo Single Tank Single Basket Induction Fryer 3kW  CP793 Buffalo Single Tank Single Basket Induction Fryer 3kW  CP793 Buffalo Single Tank Single Basket Induction Fryer 3kW  CP793 Buffalo Single Tank Single Basket Induction Fryer 3kW  CP793 Buffalo Single Tank Single Basket Induction Fryer 3kW  CP793 Buffalo Single Tank Single Basket Induction Fryer 3kW  CP793 Buffalo Single Tank Single Basket Induction Fryer 3kW  CP793 Buffalo Single Tank Single Basket Induction Fryer 3kW  CP793 Buffalo Single Tank Single Basket Induction Fryer 3kW  CP793 Buffalo Single Tank Single Basket Induction Fryer 3kW  CP793 Buffalo Single Tank Single Basket Induction Fryer 3kW  CP793 Buffalo Single Tank Single Basket Induction Fryer 3kW  CP793 Buffalo Single Tank Single Basket Induction Fryer 3kW  CP793 Buffalo Single Tank Single Basket Induction Fryer 3kW  CP793 Buffalo Single Tank Single Basket Induction Fryer 3kW  CP793 Buffalo Single Tank Single Basket Induction Fryer 3kW  CP793 Buffalo Single Tank Single  | CP793 Buffalo Single Tank Single Basket Induction Fryer 3kW | 23      | AJ531    | Inside Glass Plate((pack 2)   |
| CP793 Buffalo Single Tank Single Basket Induction Fryer 3kW CP793 Buffalo Single Tank Single Basket Induction Fryer 3kW CP793 Buffalo Single Tank Single Basket Induction Fryer 3kW CP793 Buffalo Single Tank Single Basket Induction Fryer 3kW CP793 Buffalo Single Tank Single Basket Induction Fryer 3kW CP793 Buffalo Single Tank Single Basket Induction Fryer 3kW CP793 Buffalo Single Tank Single Basket Induction Fryer 3kW CP793 Buffalo Single Tank Single Basket Induction Fryer 3kW CP793 Buffalo Single Tank Single Basket Induction Fryer 3kW CP793 Buffalo Single Tank Single Basket Induction Fryer 3kW CP793 Buffalo Single Tank Single Basket Induction Fryer 3kW CP793 Buffalo Single Tank Single Basket Induction Fryer 3kW CP793 Buffalo Single Tank Single Basket Induction Fryer 3kW CP793 Buffalo Single Tank Single Basket Induction Fryer 3kW CP793 Buffalo Single Tank Single Basket Induction Fryer 3kW CP793 Buffalo Single Tank Single Basket Induction Fryer 3kW AH386 Feet                                                                                                                                                                                                                                                                                                                                                                                                                                                                                                                                                                                                                                                                                                                                                                                                                                                                                                                                                                                                                                                                                                                     | CP793 Buffalo Single Tank Single Basket Induction Fryer 3kW | 24      | AH381    | Thermostat Connect Wire       |
| CP793 Buffalo Single Tank Single Basket Induction Fryer 3kW CP793 Buffalo Single Tank Single Basket Induction Fryer 3kW CP793 Buffalo Single Tank Single Basket Induction Fryer 3kW CP793 Buffalo Single Tank Single Basket Induction Fryer 3kW CP793 Buffalo Single Tank Single Basket Induction Fryer 3kW CP793 Buffalo Single Tank Single Basket Induction Fryer 3kW CP793 Buffalo Single Tank Single Basket Induction Fryer 3kW CP793 Buffalo Single Tank Single Basket Induction Fryer 3kW CP793 Buffalo Single Tank Single Basket Induction Fryer 3kW CP793 Buffalo Single Tank Single Basket Induction Fryer 3kW CP793 Buffalo Single Tank Single Basket Induction Fryer 3kW CP793 Buffalo Single Tank Single Basket Induction Fryer 3kW CP793 Buffalo Single Tank Single Basket Induction Fryer 3kW CP793 Buffalo Single Tank Single Basket Induction Fryer 3kW SPENDANGE STANK SINGLE BASKET INDUCTION FRYER 3kW SPENDA | CP793 Buffalo Single Tank Single Basket Induction Fryer 3kW | 25      | AJ532    | Heating Coil                  |
| CP793 Buffalo Single Tank Single Basket Induction Fryer 3kW  CP793 Buffalo Single Tank Single Basket Induction Fryer 3kW  CP793 Buffalo Single Tank Single Basket Induction Fryer 3kW  CP793 Buffalo Single Tank Single Basket Induction Fryer 3kW  CP793 Buffalo Single Tank Single Basket Induction Fryer 3kW  CP793 Buffalo Single Tank Single Basket Induction Fryer 3kW  CP793 Buffalo Single Tank Single Basket Induction Fryer 3kW  CP793 Buffalo Single Tank Single Basket Induction Fryer 3kW  CP793 Buffalo Single Tank Single Basket Induction Fryer 3kW  CP793 Buffalo Single Tank Single Basket Induction Fryer 3kW  CP793 Buffalo Single Tank Single Basket Induction Fryer 3kW  CP793 Buffalo Single Tank Single Basket Induction Fryer 3kW  AH383  11A Sensor  AH384  PCB  AH385  Earth Wire  Power Cord Lock  Power Cord  Power Cord  Plug Cord Fixing  Bottom Plate  CP793 Buffalo Single Tank Single Basket Induction Fryer 3kW  AH386  Feet                                                                                                                                                                                                                                                                                                                                                                                                                                                                                                                                                                                                                                                                                                                                                                                                                                                                                                                                                                                                                                                                                                                                                                | CP793 Buffalo Single Tank Single Basket Induction Fryer 3kW | 26      | AJ533    | Spring (pack 4)               |
| CP793 Buffalo Single Tank Single Basket Induction Fryer 3kW  CP793 Buffalo Single Tank Single Basket Induction Fryer 3kW  CP793 Buffalo Single Tank Single Basket Induction Fryer 3kW  CP793 Buffalo Single Tank Single Basket Induction Fryer 3kW  CP793 Buffalo Single Tank Single Basket Induction Fryer 3kW  CP793 Buffalo Single Tank Single Basket Induction Fryer 3kW  CP793 Buffalo Single Tank Single Basket Induction Fryer 3kW  CP793 Buffalo Single Tank Single Basket Induction Fryer 3kW  CP793 Buffalo Single Tank Single Basket Induction Fryer 3kW  CP793 Buffalo Single Tank Single Basket Induction Fryer 3kW  CP793 Buffalo Single Tank Single Basket Induction Fryer 3kW  CP793 Buffalo Single Tank Single Basket Induction Fryer 3kW  CP793 Buffalo Single Tank Single Basket Induction Fryer 3kW  CP793 Buffalo Single Tank Single Basket Induction Fryer 3kW  CP793 Buffalo Single Tank Single Basket Induction Fryer 3kW  CP793 Buffalo Single Tank Single Basket Induction Fryer 3kW  CP793 Buffalo Single Tank Single Basket Induction Fryer 3kW  CP793 Buffalo Single Tank Single Basket Induction Fryer 3kW  CP793 Buffalo Single Tank Single Basket Induction Fryer 3kW  CP793 Buffalo Single Tank Single Basket Induction Fryer 3kW                                                                                                                                                                                                                                                                                                                                                                                                                                                                                                                                                                                                                                                                                                                                                                                                                                                             | CP793 Buffalo Single Tank Single Basket Induction Fryer 3kW | 27      | AH382    | Fan                           |
| CP793 Buffalo Single Tank Single Basket Induction Fryer 3kW  CP793 Buffalo Single Tank Single Basket Induction Fryer 3kW  CP793 Buffalo Single Tank Single Basket Induction Fryer 3kW  CP793 Buffalo Single Tank Single Basket Induction Fryer 3kW  CP793 Buffalo Single Tank Single Basket Induction Fryer 3kW  CP793 Buffalo Single Tank Single Basket Induction Fryer 3kW  CP793 Buffalo Single Tank Single Basket Induction Fryer 3kW  CP793 Buffalo Single Tank Single Basket Induction Fryer 3kW  CP793 Buffalo Single Tank Single Basket Induction Fryer 3kW  CP793 Buffalo Single Tank Single Basket Induction Fryer 3kW  CP793 Buffalo Single Tank Single Basket Induction Fryer 3kW  CP793 Buffalo Single Tank Single Basket Induction Fryer 3kW  CP793 Buffalo Single Tank Single Basket Induction Fryer 3kW  CP793 Buffalo Single Tank Single Basket Induction Fryer 3kW  CP793 Buffalo Single Tank Single Basket Induction Fryer 3kW  CP793 Buffalo Single Tank Single Basket Induction Fryer 3kW                                                                                                                                                                                                                                                                                                                                                                                                                                                                                                                                                                                                                                                                                                                                                                                                                                                                                                                                                                                                                                                                                                                 | CP793 Buffalo Single Tank Single Basket Induction Fryer 3kW | 28      | AH383    | 11A Sensor                    |
| CP793 Buffalo Single Tank Single Basket Induction Fryer 3kW 31 AJ534 Inside Plastic Housing CP793 Buffalo Single Tank Single Basket Induction Fryer 3kW 32 AJ535 CP793 Buffalo Single Tank Single Basket Induction Fryer 3kW 33 Power Cord Power C | CP793 Buffalo Single Tank Single Basket Induction Fryer 3kW | 29      | AH384    | PCB                           |
| CP793 Buffalo Single Tank Single Basket Induction Fryer 3kW CP793 Buffalo Single Tank Single Basket Induction Fryer 3kW 33 CP793 Buffalo Single Tank Single Basket Induction Fryer 3kW 34 CP793 Buffalo Single Tank Single Basket Induction Fryer 3kW 35 CP793 Buffalo Single Tank Single Basket Induction Fryer 3kW 36 AH386 Feet                                                                                                                                                                                                                                                                                                                                                                                                                                                                                                                                                                                                                                                                                                                                                                                                                                                                                                                                                                                                                                                                                                                                                                                                                                                                                                                                                                                                                                                                                                                                                                                                                                                                                                                                                                                             | CP793 Buffalo Single Tank Single Basket Induction Fryer 3kW | 30      | AH385    | Earth Wire                    |
| CP793 Buffalo Single Tank Single Basket Induction Fryer 3kW  CP793 Buffalo Single Tank Single Basket Induction Fryer 3kW  CP793 Buffalo Single Tank Single Basket Induction Fryer 3kW  CP793 Buffalo Single Tank Single Basket Induction Fryer 3kW  CP793 Buffalo Single Tank Single Basket Induction Fryer 3kW  AJ535  Power Cord  Plug Cord Fixing  Bottom Plate  CP793 Buffalo Single Tank Single Basket Induction Fryer 3kW  AH386  Feet                                                                                                                                                                                                                                                                                                                                                                                                                                                                                                                                                                                                                                                                                                                                                                                                                                                                                                                                                                                                                                                                                                                                                                                                                                                                                                                                                                                                                                                                                                                                                                                                                                                                                   | CP793 Buffalo Single Tank Single Basket Induction Fryer 3kW | 31      | AJ534    | Inside Plastic Housing        |
| CP793 Buffalo Single Tank Single Basket Induction Fryer 3kW  CP793 Buffalo Single Tank Single Basket Induction Fryer 3kW  CP793 Buffalo Single Tank Single Basket Induction Fryer 3kW  CP793 Buffalo Single Tank Single Basket Induction Fryer 3kW  CP793 Buffalo Single Tank Single Basket Induction Fryer 3kW  AH386  Feet                                                                                                                                                                                                                                                                                                                                                                                                                                                                                                                                                                                                                                                                                                                                                                                                                                                                                                                                                                                                                                                                                                                                                                                                                                                                                                                                                                                                                                                                                                                                                                                                                                                                                                                                                                                                   | CP793 Buffalo Single Tank Single Basket Induction Fryer 3kW | 32      | AJ535    | Power Cord Lock               |
| CP793 Buffalo Single Tank Single Basket Induction Fryer 3kW 35 Bottom Plate CP793 Buffalo Single Tank Single Basket Induction Fryer 3kW 36 AH386 Feet                                                                                                                                                                                                                                                                                                                                                                                                                                                                                                                                                                                                                                                                                                                                                                                                                                                                                                                                                                                                                                                                                                                                                                                                                                                                                                                                                                                                                                                                                                                                                                                                                                                                                                                                                                                                                                                                                                                                                                          | CP793 Buffalo Single Tank Single Basket Induction Fryer 3kW | 33      |          | Power Cord                    |
| CP793 Buffalo Single Tank Single Basket Induction Fryer 3kW 36 AH386 Feet                                                                                                                                                                                                                                                                                                                                                                                                                                                                                                                                                                                                                                                                                                                                                                                                                                                                                                                                                                                                                                                                                                                                                                                                                                                                                                                                                                                                                                                                                                                                                                                                                                                                                                                                                                                                                                                                                                                                                                                                                                                      | CP793 Buffalo Single Tank Single Basket Induction Fryer 3kW | 34      | <b>*</b> | Plug Cord Fixing              |
|                                                                                                                                                                                                                                                                                                                                                                                                                                                                                                                                                                                                                                                                                                                                                                                                                                                                                                                                                                                                                                                                                                                                                                                                                                                                                                                                                                                                                                                                                                                                                                                                                                                                                                                                                                                                                                                                                                                                                                                                                                                                                                                                | CP793 Buffalo Single Tank Single Basket Induction Fryer 3kW | 35      | <b>*</b> | Bottom Plate                  |
| CP793 Buffalo Single Tank Single Basket Induction Fryer 3kW 37 AJ536 Bottom Filter                                                                                                                                                                                                                                                                                                                                                                                                                                                                                                                                                                                                                                                                                                                                                                                                                                                                                                                                                                                                                                                                                                                                                                                                                                                                                                                                                                                                                                                                                                                                                                                                                                                                                                                                                                                                                                                                                                                                                                                                                                             | CP793 Buffalo Single Tank Single Basket Induction Fryer 3kW | 36      | AH386    | Feet                          |
|                                                                                                                                                                                                                                                                                                                                                                                                                                                                                                                                                                                                                                                                                                                                                                                                                                                                                                                                                                                                                                                                                                                                                                                                                                                                                                                                                                                                                                                                                                                                                                                                                                                                                                                                                                                                                                                                                                                                                                                                                                                                                                                                | CP793 Buffalo Single Tank Single Basket Induction Fryer 3kW | 37      | AJ536    | Bottom Filter                 |