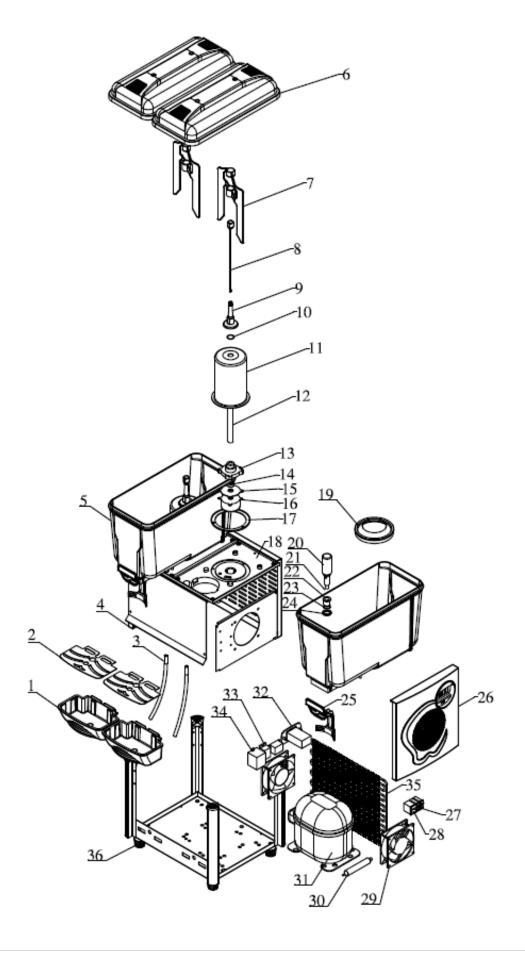

Exploded diagram and spare parts list (CF761)

| ploded diagram and spare parts list (CF761) |         |       | Rev4.                                |
|---------------------------------------------|---------|-------|--------------------------------------|
| Machine                                     | Explode | Code  | Description                          |
| Polar Double Chilled Drinks Dispenser Grey  | 1       | AJ070 | Water Tray                           |
| Polar Double Chilled Drinks Dispenser Grey  | 2       | AJ200 | Lid of Water Tray                    |
| Polar Double Chilled Drinks Dispenser Grey  | 3       | ķ     | Drain Pipe                           |
| Polar Double Chilled Drinks Dispenser Grey  | 4       | ķ     | Left Side Panel                      |
| Polar Double Chilled Drinks Dispenser Grey  | 5       | AJ071 | High-density PC Bowl (Paddle system) |
| Polar Double Chilled Drinks Dispenser Grey  | 6       | AJ201 | Cover                                |
| Polar Double Chilled Drinks Dispenser Grey  | 7       | AB553 | Mixing Paddle                        |
| Polar Double Chilled Drinks Dispenser Grey  | 8       | AB558 | Mixing Paddle Rod                    |
| Polar Double Chilled Drinks Dispenser Grey  | 9       | ķ     | Mixing Pod                           |
| Polar Double Chilled Drinks Dispenser Grey  | 10      | Å     | Seal of Rod in Evaporator            |
| Polar Double Chilled Drinks Dispenser Grey  | 11      | ķ     | Tank Evaporator                      |
| Polar Double Chilled Drinks Dispenser Grey  | 12      | Ŕ     | Rod in Evaporator                    |
| Polar Double Chilled Drinks Dispenser Grey  | 13      | AB560 | Cock of Mixing motor                 |
| Polar Double Chilled Drinks Dispenser Grey  | 14      |       | Seal of mixing motor                 |
| Polar Double Chilled Drinks Dispenser Grey  | 15      |       | Cover of Mixing Motor                |
| Polar Double Chilled Drinks Dispenser Grey  | 16      |       | Mixing Motor                         |
| Polar Double Chilled Drinks Dispenser Grey  | 17      | ķ     | Washer of Evaporator                 |
| Polar Double Chilled Drinks Dispenser Grey  | 18      | ķ     | Roof                                 |
| Polar Double Chilled Drinks Dispenser Grey  | 19      | AB557 | Tank Gasket                          |
| Polar Double Chilled Drinks Dispenser Grey  | 20      | AB933 | Stainless Steel Valve                |
| Polar Double Chilled Drinks Dispenser Grey  | 21      | AB555 | Tap Gasket                           |
| Polar Double Chilled Drinks Dispenser Grey  | 22      | Ŕ     | Outlet                               |
| Polar Double Chilled Drinks Dispenser Grey  | 23      | Ŕ     | Seal of Outlet                       |
| Polar Double Chilled Drinks Dispenser Grey  | 24      | Ŕ     | Screw of Outlet                      |
| Polar Double Chilled Drinks Dispenser Grey  | 25      | AG909 | Tap Lever                            |
| Polar Double Chilled Drinks Dispenser Grey  | 26      | Ŕ     | Right Side Panel                     |
| Polar Double Chilled Drinks Dispenser Grey  | 27      | AE841 | Switch for Mixing Motor              |
| Polar Double Chilled Drinks Dispenser Grey  | 28      | AE596 | Power Switch                         |
| Polar Double Chilled Drinks Dispenser Grey  | 29      | AJ202 | Fan Motor                            |
| Polar Double Chilled Drinks Dispenser Grey  | 30      | AG674 | Filter Drier                         |
| Polar Double Chilled Drinks Dispenser Grey  | 31      | AG672 | Compressor(R290)                     |
| Polar Double Chilled Drinks Dispenser Grey  | 32      | AJ203 | Thermostat                           |
| Polar Double Chilled Drinks Dispenser Grey  | 33      | AJ204 | Relay                                |
| Polar Double Chilled Drinks Dispenser Grey  | 34      | AJ069 | Transformer                          |
| Polar Double Chilled Drinks Dispenser Grey  | 35      | Å     | Condenser                            |
| Polar Double Chilled Drinks Dispenser Grey  | 36      | Ŕ     | Adjustable Leg                       |