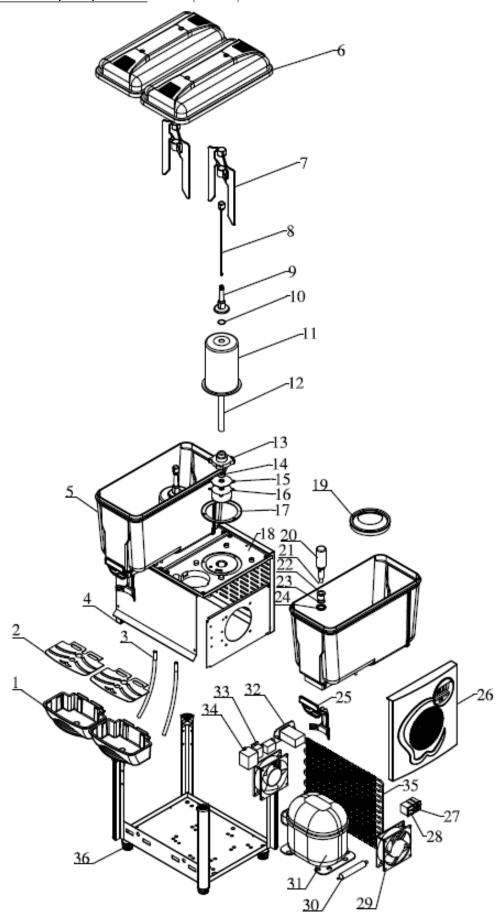

| Explode<br>1<br>2 | Code<br>AJ070                                                                               | Description Water Tray               |
|-------------------|---------------------------------------------------------------------------------------------|--------------------------------------|
|                   | AJ070                                                                                       | Water Tray                           |
| 2                 |                                                                                             | ,                                    |
| +                 | AJ200                                                                                       | Lid of Water Tray                    |
| 3                 | *                                                                                           | Drain Pipe                           |
| 4                 | <b>*</b>                                                                                    | Left Side Panel                      |
| 5                 | AJ071                                                                                       | High-density PC Bowl (Paddle system) |
| 6                 | AJ201                                                                                       | Cover                                |
| 7                 | AB553                                                                                       | Mixing Paddle                        |
| 8                 | AB558                                                                                       | Mixing Paddle Rod                    |
| 9                 | <b>2</b>                                                                                    | Mixing Pod                           |
| 10                | <b>*</b>                                                                                    | Seal of Rod in Evaporator            |
| 11                | <b>*</b>                                                                                    | Tank Evaporator                      |
| 12                | <b>~</b>                                                                                    | Rod in Evaporator                    |
| 13                | AB560                                                                                       | Cock of Mixing motor                 |
| 14                |                                                                                             | Seal of mixing motor                 |
| 15                |                                                                                             | Cover of Mixing Motor                |
| 16                |                                                                                             | Mixing Motor                         |
| 17                | <b>*</b>                                                                                    | Washer of Evaporator                 |
| 18                | <b>~</b>                                                                                    | Roof                                 |
| 19                | AB557                                                                                       | Tank Gasket                          |
| 20                | AB933                                                                                       | Stainless Steel Valve                |
| 21                | AB555                                                                                       | Tap Gasket                           |
| 22                | <b>~</b>                                                                                    | Outlet                               |
| 23                | <b>*</b>                                                                                    | Seal of Outlet                       |
| 24                | <b>*</b>                                                                                    | Screw of Outlet                      |
| 25                | AG909                                                                                       | Tap Lever                            |
| 26                | <b>~</b>                                                                                    | Right Side Panel                     |
| 27                | AE841                                                                                       | Switch for Mixing Motor              |
| 28                | AE596                                                                                       | Power Switch                         |
| 29                | AJ202                                                                                       | Fan Motor                            |
| 30                | AG674                                                                                       | Filter Drier                         |
| 31                | AG672                                                                                       | Compressor(R290)                     |
| 32                | AJ203                                                                                       | Thermostat                           |
| 33                | AJ204                                                                                       | Relay                                |
| 34                | AJ069                                                                                       | Transformer                          |
| 35                | 2                                                                                           | Condenser                            |
| 36                | <b>~</b>                                                                                    | Adjustable Leg                       |
|                   | 3 4 5 6 7 8 9 10 11 12 13 14 15 16 17 18 19 20 21 22 23 24 25 26 27 28 29 30 31 32 33 34 35 | 3                                    |