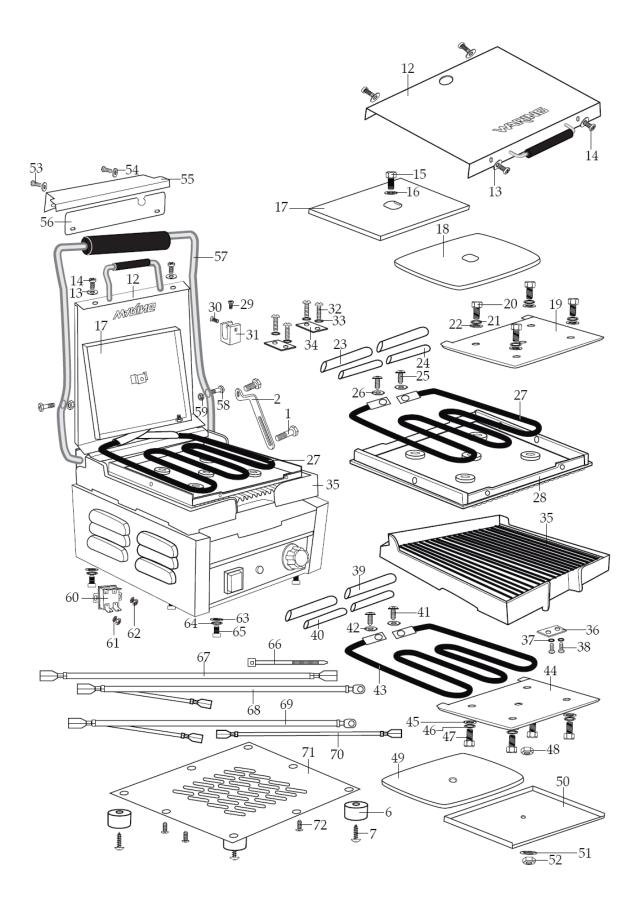

| Machine                    | Explode | Code     | Description                                 |
|----------------------------|---------|----------|---------------------------------------------|
| Waring Panini Grill Single | 1       | æ        | PIVOT BRACKET SCREW SET (1 SMALL & 1 LARGE) |
| Waring Panini Grill Single | 2       | <b>A</b> | PRIVOT BRACKET                              |
| Waring Panini Grill Single | 3       | æ        | SET SCREW 2 REQ.'D                          |
| Waring Panini Grill Single | 4       | 2        | CONTROL KNOB                                |
| Waring Panini Grill Single | 5       | 2        | DRIP TRAY                                   |
| Waring Panini Grill Single | 6       | 2        | FOOT 4 REQ.'D                               |
| Waring Panini Grill Single | 7       | 2        | FOOT SCREW 4 REQ.'D                         |
| Waring Panini Grill Single | 8       | <b>A</b> | ON/OFF SWITCH                               |
| Waring Panini Grill Single | 9       | <b>A</b> | INDICATOR LIGHT                             |
| Waring Panini Grill Single | 10      | AD216    | THERMOSTAT                                  |
| Waring Panini Grill Single | 11      | <b>a</b> | SCREW/ THERMOSTAT 2 REQ.'D                  |
| Waring Panini Grill Single | 12      | <b>A</b> | COVER                                       |
| Waring Panini Grill Single | 13      | <b>A</b> | WASHER 4 REQ.'D                             |
| Waring Panini Grill Single | 14      | <b>A</b> | SCREW 4 REQ.'D                              |
| Waring Panini Grill Single | 15      | 2        | BOLT/ HEX HEAD                              |
| Waring Panini Grill Single | 16      | 2        | WASHER                                      |
| Waring Panini Grill Single | 17      | 2        | INSULATION PLATE/ TOP                       |
| Waring Panini Grill Single | 18      | 2        | INSULATION/ TOP                             |
| Waring Panini Grill Single | 19      | <b>x</b> | ELEMENT PLATE/ TOP                          |
| Waring Panini Grill Single | 20      | <b>x</b> | BOLT/ HEX HEAD 4 REQ.'D                     |
| Waring Panini Grill Single | 21      | <b>æ</b> | WASHER/ SPRING 4 REQ.D                      |
| Waring Panini Grill Single | 22      | <b>*</b> | WASHER 4 REQ.'D                             |
| Waring Panini Grill Single | 23      | 2        | FIBER SLEEVE 2 REQ.'D                       |
| Waring Panini Grill Single | 24      | <b>æ</b> | PLASTIC SLEEVE 2 REQ.'D                     |
| Waring Panini Grill Single | 25      | <b>*</b> | SCREW 2 REQ.'D                              |
| Waring Panini Grill Single | 26      | <b>*</b> | WASHER 2 REQ.'D                             |
| Waring Panini Grill Single | 27      | <b>æ</b> | ELEMENT / TOP                               |
| Waring Panini Grill Single | 28      | <b>*</b> | TOP GRILL PLATE/ RIBBED                     |
| Waring Panini Grill Single | 29      | <b>*</b> | SCREW                                       |
| Waring Panini Grill Single | 30      | <b>æ</b> | TENSION SCREW                               |
| Waring Panini Grill Single | 31      | <b>æ</b> | TENSION BRACKET                             |
| Waring Panini Grill Single | 32      | <b>*</b> | SCREW 4 REQ.'D                              |
| Waring Panini Grill Single | 33      | <b>*</b> | WASHER /SPRING 4 REQ.'D                     |
| Waring Panini Grill Single | 34      | <b>*</b> | BRACKET/ LARGE HANDLE 2 REQ.'D              |
| Waring Panini Grill Single | 35      | <b>*</b> | BOTTOM GRILL PLATE/ RIBBED                  |
| Waring Panini Grill Single | 36      | <b>*</b> | BRACKET/ THERMOSTAT                         |
| Waring Panini Grill Single | 37      | <b>æ</b> | WASHER 2 REQ.'D                             |
| Waring Panini Grill Single | 38      | <b>*</b> | SCREW 2 REQ.'D                              |
| Waring Panini Grill Single | 39      | <b>*</b> | FIBER SLEEVE 2 REQ.'D                       |
| Waring Panini Grill Single | 40      | 2        | PLASTIC SLEEVE 2 REQ.'D                     |
| Waring Panini Grill Single | 41      | 2        | SCREW 2 REQ.'D                              |
| Waring Panini Grill Single | 42      | <b>*</b> | WASHER 2 REQ.'D                             |
| Waring Panini Grill Single | 43      | <b>*</b> | ELEMENT/ BOTTOM                             |
| Waring Panini Grill Single | 44      | <b>*</b> | ELEMENT PLATE/ BOTTOM                       |
| Waring Panini Grill Single | 45      | 2        | WASHER 4 REQ.'D                             |
| Waring Panini Grill Single | 46      | 2        | WASHER/ SPRING 4 REQ.'D                     |
| Waring Panini Grill Single | 47      | 2        | BOLT/ HEX HEAD 4 REQ.'D                     |

| Exploded diagram and spare parts li | st |
|-------------------------------------|----|
|-------------------------------------|----|

ist CE230

| Exploded diagram and spare parts list CF230 |                                                                                                                                     |                                                                                                                                                                                          |  |  |
|---------------------------------------------|-------------------------------------------------------------------------------------------------------------------------------------|------------------------------------------------------------------------------------------------------------------------------------------------------------------------------------------|--|--|
| 48                                          | 2                                                                                                                                   | NUT                                                                                                                                                                                      |  |  |
| 49                                          | 2                                                                                                                                   | INSULATION/ BOTTOM                                                                                                                                                                       |  |  |
| 50                                          | 2                                                                                                                                   | INSULATION PLATE/ BOTTOM                                                                                                                                                                 |  |  |
| 51                                          | 2                                                                                                                                   | WASHER                                                                                                                                                                                   |  |  |
| 52                                          | <b>A</b>                                                                                                                            | NUT                                                                                                                                                                                      |  |  |
| 53                                          | <b>A</b>                                                                                                                            | SCREW 2 REQ.'D                                                                                                                                                                           |  |  |
| 54                                          | <b>A</b>                                                                                                                            | WASHER 2 REQ.'D                                                                                                                                                                          |  |  |
| 55                                          | <b>A</b>                                                                                                                            | REAR COVER WITH TENSION COVER                                                                                                                                                            |  |  |
| 56                                          | <b>A</b>                                                                                                                            | REAR COVER PLATE WITH TENSION HOLE                                                                                                                                                       |  |  |
| 57                                          | <b>A</b>                                                                                                                            | LARGE HANDLE                                                                                                                                                                             |  |  |
| 58                                          | <b>a</b>                                                                                                                            | SCREW / HEX HEAD 2 REQ.'D                                                                                                                                                                |  |  |
| 59                                          | <b>a</b>                                                                                                                            | NUT 2 REQ.'D/ HANDLE                                                                                                                                                                     |  |  |
| 60                                          | <b>A</b>                                                                                                                            | THERMAL CUT OFF                                                                                                                                                                          |  |  |
| 61                                          | <b>A</b>                                                                                                                            | WASHER 2 REQ.'D                                                                                                                                                                          |  |  |
| 62                                          | <b>a</b>                                                                                                                            | NUT 2 REQ.'D                                                                                                                                                                             |  |  |
| 63                                          | <b>A</b>                                                                                                                            | WASHER 4 REQ.'D                                                                                                                                                                          |  |  |
| 64                                          | <b>A</b>                                                                                                                            | WASHER/ SPRING 4 REQ.'D                                                                                                                                                                  |  |  |
| 65                                          | <b>A</b>                                                                                                                            | BOLT 4 REQ.'D                                                                                                                                                                            |  |  |
| 66                                          | WA105                                                                                                                               | WIRE TIE 7 REQ.'D                                                                                                                                                                        |  |  |
| 67                                          | <b>A</b>                                                                                                                            | LEAD/ RED LONG                                                                                                                                                                           |  |  |
| 68                                          | <b>A</b>                                                                                                                            | LEAD/ READ LONG & WHITE JOINED                                                                                                                                                           |  |  |
| 69                                          | <b>a</b>                                                                                                                            | LEAD/ BLACK LONG & WHITE JOINDED                                                                                                                                                         |  |  |
| 70                                          | <b>a</b>                                                                                                                            | LEAD/ RED SHORT                                                                                                                                                                          |  |  |
| 71                                          | 2                                                                                                                                   | BOTTOM HOUSING PLATE                                                                                                                                                                     |  |  |
| 72                                          | 2                                                                                                                                   | SCREW 4 REQ.'D                                                                                                                                                                           |  |  |
| 032000                                      | 2                                                                                                                                   | CLEANING BRUSH                                                                                                                                                                           |  |  |
| 029824                                      | 2                                                                                                                                   | 5/32 SHORT ARM HEX KEY                                                                                                                                                                   |  |  |
| 503319                                      | <b>a</b>                                                                                                                            | BASE UNIT ASSEMBLY                                                                                                                                                                       |  |  |
|                                             | 48   49   50   51   52   53   54   55   56   57   58   59   60   61   62   63   64   65   66   67   68   69   70   71   72   032000 | 48 2   49 2   50 2   51 2   52 2   53 2   54 2   55 2   56 2   57 2   58 2   60 2   61 2   62 2   63 2   64 2   65 2   66 WA105   67 2   68 2   69 2   70 2   71 2   032000 2   029824 2 |  |  |