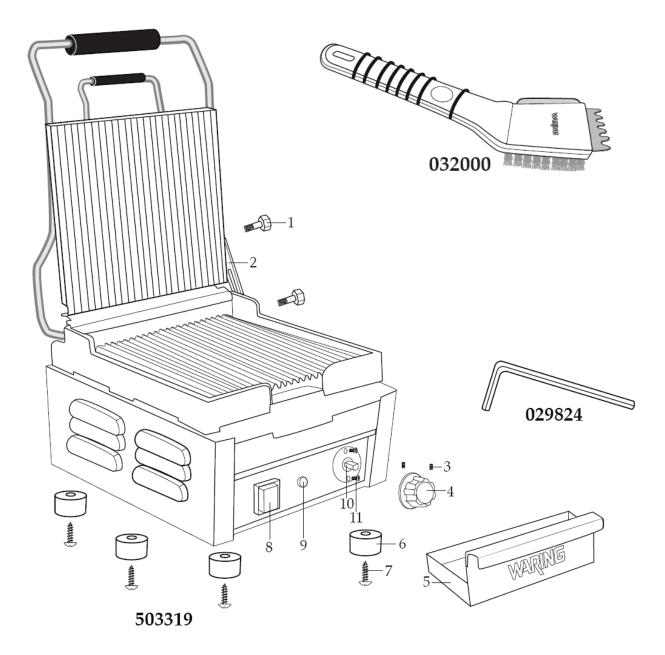

| Machine                    | Explode | Code     | Description                                 |
|----------------------------|---------|----------|---------------------------------------------|
| Waring Panini Grill Single | 1       | æ        | PIVOT BRACKET SCREW SET (1 SMALL & 1 LARGE) |
| Waring Panini Grill Single | 2       | <b>A</b> | PRIVOT BRACKET                              |
| Waring Panini Grill Single | 3       | æ        | SET SCREW 2 REQ.'D                          |
| Waring Panini Grill Single | 4       | 2        | CONTROL KNOB                                |
| Waring Panini Grill Single | 5       | 2        | DRIP TRAY                                   |
| Waring Panini Grill Single | 6       | 2        | FOOT 4 REQ.'D                               |
| Waring Panini Grill Single | 7       | 2        | FOOT SCREW 4 REQ.'D                         |
| Waring Panini Grill Single | 8       | <b>A</b> | ON/OFF SWITCH                               |
| Waring Panini Grill Single | 9       | <b>A</b> | INDICATOR LIGHT                             |
| Waring Panini Grill Single | 10      | AD216    | THERMOSTAT                                  |
| Waring Panini Grill Single | 11      | <b>a</b> | SCREW/ THERMOSTAT 2 REQ.'D                  |
| Waring Panini Grill Single | 12      | <b>A</b> | COVER                                       |
| Waring Panini Grill Single | 13      | <b>A</b> | WASHER 4 REQ.'D                             |
| Waring Panini Grill Single | 14      | <b>A</b> | SCREW 4 REQ.'D                              |
| Waring Panini Grill Single | 15      | 2        | BOLT/ HEX HEAD                              |
| Waring Panini Grill Single | 16      | 2        | WASHER                                      |
| Waring Panini Grill Single | 17      | 2        | INSULATION PLATE/ TOP                       |
| Waring Panini Grill Single | 18      | 2        | INSULATION/ TOP                             |
| Waring Panini Grill Single | 19      | <b>x</b> | ELEMENT PLATE/ TOP                          |
| Waring Panini Grill Single | 20      | <b>x</b> | BOLT/ HEX HEAD 4 REQ.'D                     |
| Waring Panini Grill Single | 21      | <b>æ</b> | WASHER/ SPRING 4 REQ.D                      |
| Waring Panini Grill Single | 22      | <b>*</b> | WASHER 4 REQ.'D                             |
| Waring Panini Grill Single | 23      | 2        | FIBER SLEEVE 2 REQ.'D                       |
| Waring Panini Grill Single | 24      | <b>æ</b> | PLASTIC SLEEVE 2 REQ.'D                     |
| Waring Panini Grill Single | 25      | <b>*</b> | SCREW 2 REQ.'D                              |
| Waring Panini Grill Single | 26      | <b>*</b> | WASHER 2 REQ.'D                             |
| Waring Panini Grill Single | 27      | <b>æ</b> | ELEMENT / TOP                               |
| Waring Panini Grill Single | 28      | <b>*</b> | TOP GRILL PLATE/ RIBBED                     |
| Waring Panini Grill Single | 29      | <b>*</b> | SCREW                                       |
| Waring Panini Grill Single | 30      | <b>æ</b> | TENSION SCREW                               |
| Waring Panini Grill Single | 31      | <b>æ</b> | TENSION BRACKET                             |
| Waring Panini Grill Single | 32      | <b>*</b> | SCREW 4 REQ.'D                              |
| Waring Panini Grill Single | 33      | <b>*</b> | WASHER /SPRING 4 REQ.'D                     |
| Waring Panini Grill Single | 34      | <b>*</b> | BRACKET/ LARGE HANDLE 2 REQ.'D              |
| Waring Panini Grill Single | 35      | <b>*</b> | BOTTOM GRILL PLATE/ RIBBED                  |
| Waring Panini Grill Single | 36      | <b>*</b> | BRACKET/ THERMOSTAT                         |
| Waring Panini Grill Single | 37      | <b>æ</b> | WASHER 2 REQ.'D                             |
| Waring Panini Grill Single | 38      | <b>*</b> | SCREW 2 REQ.'D                              |
| Waring Panini Grill Single | 39      | <b>*</b> | FIBER SLEEVE 2 REQ.'D                       |
| Waring Panini Grill Single | 40      | 2        | PLASTIC SLEEVE 2 REQ.'D                     |
| Waring Panini Grill Single | 41      | 2        | SCREW 2 REQ.'D                              |
| Waring Panini Grill Single | 42      | <b>*</b> | WASHER 2 REQ.'D                             |
| Waring Panini Grill Single | 43      | <b>*</b> | ELEMENT/ BOTTOM                             |
| Waring Panini Grill Single | 44      | <b>*</b> | ELEMENT PLATE/ BOTTOM                       |
| Waring Panini Grill Single | 45      | 2        | WASHER 4 REQ.'D                             |
| Waring Panini Grill Single | 46      | 2        | WASHER/ SPRING 4 REQ.'D                     |
| Waring Panini Grill Single | 47      | 2        | BOLT/ HEX HEAD 4 REQ.'D                     |

| Exploded diagram and spare parts li | st |
|-------------------------------------|----|
|-------------------------------------|----|

ist CE230

| Exploded diagram and spare parts list CF230 |                                                                                                                                     |                                                                                                                                                                                          |  |  |
|---------------------------------------------|-------------------------------------------------------------------------------------------------------------------------------------|------------------------------------------------------------------------------------------------------------------------------------------------------------------------------------------|--|--|
| 48                                          | 2                                                                                                                                   | NUT                                                                                                                                                                                      |  |  |
| 49                                          | 2                                                                                                                                   | INSULATION/ BOTTOM                                                                                                                                                                       |  |  |
| 50                                          | 2                                                                                                                                   | INSULATION PLATE/ BOTTOM                                                                                                                                                                 |  |  |
| 51                                          | 2                                                                                                                                   | WASHER                                                                                                                                                                                   |  |  |
| 52                                          | <b>A</b>                                                                                                                            | NUT                                                                                                                                                                                      |  |  |
| 53                                          | <b>A</b>                                                                                                                            | SCREW 2 REQ.'D                                                                                                                                                                           |  |  |
| 54                                          | <b>A</b>                                                                                                                            | WASHER 2 REQ.'D                                                                                                                                                                          |  |  |
| 55                                          | <b>A</b>                                                                                                                            | REAR COVER WITH TENSION COVER                                                                                                                                                            |  |  |
| 56                                          | <b>A</b>                                                                                                                            | REAR COVER PLATE WITH TENSION HOLE                                                                                                                                                       |  |  |
| 57                                          | <b>A</b>                                                                                                                            | LARGE HANDLE                                                                                                                                                                             |  |  |
| 58                                          | <b>a</b>                                                                                                                            | SCREW / HEX HEAD 2 REQ.'D                                                                                                                                                                |  |  |
| 59                                          | <b>a</b>                                                                                                                            | NUT 2 REQ.'D/ HANDLE                                                                                                                                                                     |  |  |
| 60                                          | <b>A</b>                                                                                                                            | THERMAL CUT OFF                                                                                                                                                                          |  |  |
| 61                                          | <b>A</b>                                                                                                                            | WASHER 2 REQ.'D                                                                                                                                                                          |  |  |
| 62                                          | <b>a</b>                                                                                                                            | NUT 2 REQ.'D                                                                                                                                                                             |  |  |
| 63                                          | <b>A</b>                                                                                                                            | WASHER 4 REQ.'D                                                                                                                                                                          |  |  |
| 64                                          | <b>A</b>                                                                                                                            | WASHER/ SPRING 4 REQ.'D                                                                                                                                                                  |  |  |
| 65                                          | <b>A</b>                                                                                                                            | BOLT 4 REQ.'D                                                                                                                                                                            |  |  |
| 66                                          | WA105                                                                                                                               | WIRE TIE 7 REQ.'D                                                                                                                                                                        |  |  |
| 67                                          | <b>A</b>                                                                                                                            | LEAD/ RED LONG                                                                                                                                                                           |  |  |
| 68                                          | <b>A</b>                                                                                                                            | LEAD/ READ LONG & WHITE JOINED                                                                                                                                                           |  |  |
| 69                                          | <b>a</b>                                                                                                                            | LEAD/ BLACK LONG & WHITE JOINDED                                                                                                                                                         |  |  |
| 70                                          | <b>a</b>                                                                                                                            | LEAD/ RED SHORT                                                                                                                                                                          |  |  |
| 71                                          | 2                                                                                                                                   | BOTTOM HOUSING PLATE                                                                                                                                                                     |  |  |
| 72                                          | 2                                                                                                                                   | SCREW 4 REQ.'D                                                                                                                                                                           |  |  |
| 032000                                      | 2                                                                                                                                   | CLEANING BRUSH                                                                                                                                                                           |  |  |
| 029824                                      | 2                                                                                                                                   | 5/32 SHORT ARM HEX KEY                                                                                                                                                                   |  |  |
| 503319                                      | <b>a</b>                                                                                                                            | BASE UNIT ASSEMBLY                                                                                                                                                                       |  |  |
|                                             | 48   49   50   51   52   53   54   55   56   57   58   59   60   61   62   63   64   65   66   67   68   69   70   71   72   032000 | 48 2   49 2   50 2   51 2   52 2   53 2   54 2   55 2   56 2   57 2   58 2   60 2   61 2   62 2   63 2   64 2   65 2   66 WA105   67 2   68 2   69 2   70 2   71 2   032000 2   029824 2 |  |  |