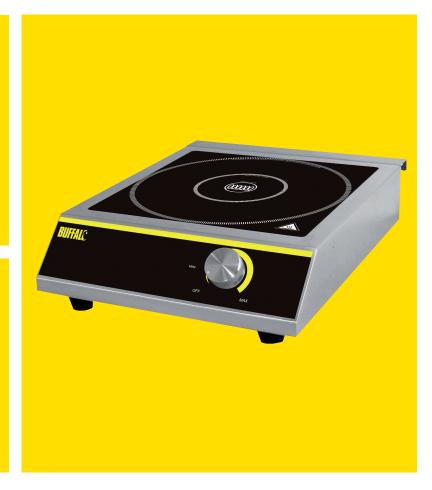

## **Induction Hob**

Offering fast, energy efficient cooking, this excellent value induction hob from Buffalo has a durable stainless steel body and 26 power settings for optimal control. Noticeably safer than other methods of cooking, the induction hob boasts instant heat and a simple rotary control feature, providing an easy-use extra heat source for when it's required. Suitable for induction compatible pans only.

## **Features and Benefits:**

- 26 power settings
- Ring diameter 260mm
- Warranty 2 years