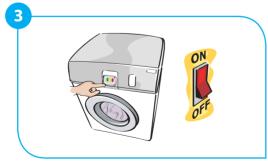

Turn on machine and allow cycle to complete.

Remove clean items from laundry machine. Dry.

MG\_059 - 07/11

QUESTIONS? Freephone UK:

Freephone UK: 0800 525 525 Freephone IRE: 01 8081808

Please note: All telephone calls to this number are recorded for training and quality purposes.