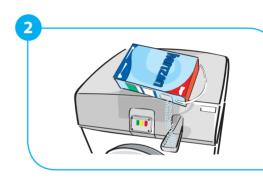

## Using...

Load laundry machine with items to be washed.

Manually dose powder into the detergent dispenser. Please refer to dosing matrix on pack.

- Non-classified
- Harmful if swallowed
- Irritating to eyes and skin