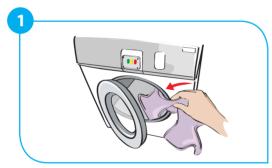

## Using...

Load laundry machine with items to be washed.

Manually dose powder into the detergent dispenser. Please refer to dosing matrix on pack.

- Non-classified
- Harmful if swallowed
- Irritating to eyes and skin