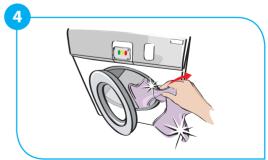

Turn on machine and allow cycle to complete.

Remove clean items from laundry machine. Dry.

MG\_059 - 07/11

QUESTIONS? Freephone UK:

Freephone UK: 0800 525 525 Freephone IRE: 01 8081808

Please note: All telephone calls to this number are recorded for training and quality purposes.