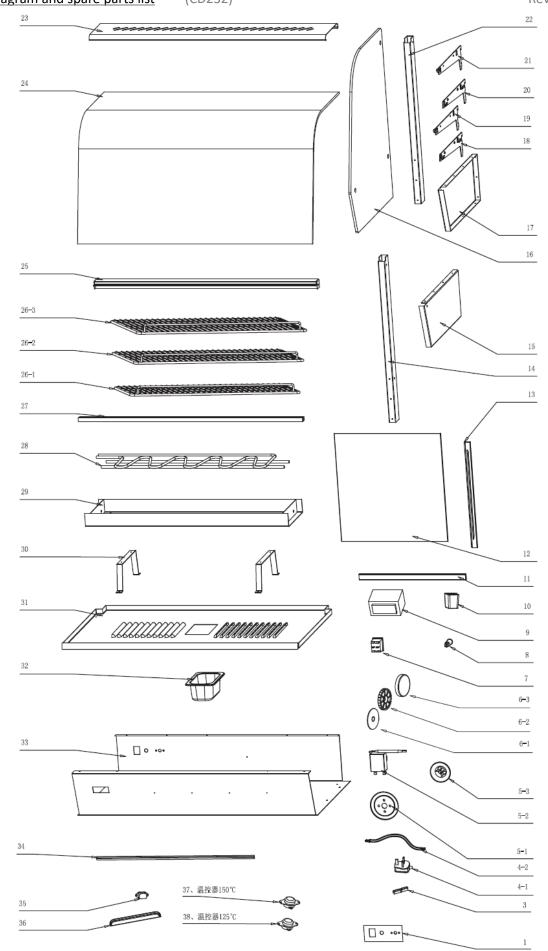

Technical & Spares helpline 0845 111 0538 <a href="mailto:spares@uropa-service.co.uk">spares@uropa-service.co.uk</a>

**1 |** P a g e

Exploded diagram and spare parts list (CD232)

| Exploded diagram and spare parts list (CD232)      |         |          | Rev.2                                          |
|----------------------------------------------------|---------|----------|------------------------------------------------|
| Machine                                            | Explode | Code     | Description                                    |
| CD232 Buffalo Countertop Heated Food Display 868mm | 1       | 2        | Control Panel (old version)                    |
| CD232 Buffalo Countertop Heated Food Display 868mm | 1       | <b>A</b> | Control Panel (After 5078451-UK,After22519-EU) |
| CD232 Buffalo Countertop Heated Food Display 868mm | 3       | AG815    | Castor                                         |
| CD232 Buffalo Countertop Heated Food Display 868mm | 4-1     |          | Bs Plug (old version)                          |
| CD232 Buffalo Countertop Heated Food Display 868mm | 4-2     | AJ538    | Power Cord (old version)                       |
| CD232 Buffalo Countertop Heated Food Display 868mm | 35      |          | Socket                                         |
| CD232 Buffalo Countertop Heated Food Display 868mm | 4-1     | æ        | Bs Plug (After 5078451-UK,After 22519-EU)      |
| CD232 Buffalo Countertop Heated Food Display 868mm | 4-2     | æ        | Power Cord (After 5078451-UK,After 22519-EU)   |
| CD232 Buffalo Countertop Heated Food Display 868mm | 5-1     | AF951    | Temperature Thermostat                         |
| CD232 Buffalo Countertop Heated Food Display 868mm | 5-2     |          |                                                |
| CD232 Buffalo Countertop Heated Food Display 868mm | 5-3     |          |                                                |
| CD232 Buffalo Countertop Heated Food Display 868mm | 6-1     | 2        | Decoration Nut Gasket                          |
| CD232 Buffalo Countertop Heated Food Display 868mm | 6-2     | 2        | Nut Gasket                                     |
| CD232 Buffalo Countertop Heated Food Display 868mm | 6-3     | 2        | Nut Decoration                                 |
| CD232 Buffalo Countertop Heated Food Display 868mm | 7       | AD426    | On/Off Switch                                  |
| CD232 Buffalo Countertop Heated Food Display 868mm | 8       | AD427    | Indicator Light                                |
| CD232 Buffalo Countertop Heated Food Display 868mm | 9       | AD428    | Temperature Display                            |
| CD232 Buffalo Countertop Heated Food Display 868mm | 10      | AD429    | Base Feet                                      |
| CD232 Buffalo Countertop Heated Food Display 868mm | 11      | 2        | Door Metal Insert                              |
| CD232 Buffalo Countertop Heated Food Display 868mm | 12      | 2        | Door Glass                                     |
| CD232 Buffalo Countertop Heated Food Display 868mm | 13      | 2        | Door Handle                                    |
| CD232 Buffalo Countertop Heated Food Display 868mm | 14      | 2        | Left Pillar                                    |
| CD232 Buffalo Countertop Heated Food Display 868mm | 15      | 2        | Right Panel                                    |
| CD232 Buffalo Countertop Heated Food Display 868mm | 16      | 1        | Side Glass                                     |
| CD232 Buffalo Countertop Heated Food Display 868mm | 17      | 1        | Left Panel                                     |
| CD232 Buffalo Countertop Heated Food Display 868mm | 18      | 2        | Bottom Left Small Bracket                      |
| CD232 Buffalo Countertop Heated Food Display 868mm | 19      | 2        | Bottom Right Small Bracket                     |
| CD232 Buffalo Countertop Heated Food Display 868mm | 20      | 2        | Left Shelf Bracket                             |
| CD232 Buffalo Countertop Heated Food Display 868mm | 21      | 2        | Right Shelf Bracket                            |
| CD232 Buffalo Countertop Heated Food Display 868mm | 22      | 2        | Right Pillar                                   |
| CD232 Buffalo Countertop Heated Food Display 868mm | 23      | 2        | Stainless Light Cover                          |
| CD232 Buffalo Countertop Heated Food Display 868mm | 24      | 2        | Curved Front Glass                             |
| CD232 Buffalo Countertop Heated Food Display 868mm | 25      | 2        | Sliding Glass Track                            |
| CD232 Buffalo Countertop Heated Food Display 868mm | 26-1    | 2        | Top Chrome Shelf 1                             |
| CD232 Buffalo Countertop Heated Food Display 868mm | 26-2    | 2        | Middle Chrome Shelf 2                          |
| CD232 Buffalo Countertop Heated Food Display 868mm | 26-3    | A        | Bottom Chrome Shelf 3(The Biggest)             |
| CD232 Buffalo Countertop Heated Food Display 868mm | 27      | A        | Sliding Door Track                             |
| CD232 Buffalo Countertop Heated Food Display 868mm | 28      | AD431    | V-Shaped Heating Element                       |
| CD232 Buffalo Countertop Heated Food Display 868mm | 29      | 2        | Chassis Of Heater                              |
| CD232 Buffalo Countertop Heated Food Display 868mm | 30      | 2        | Heater Brace                                   |
| CD232 Buffalo Countertop Heated Food Display 868mm | 31      | 2        | Radiator Bottom Plate                          |
| CD232 Buffalo Countertop Heated Food Display 868mm | 32      | 2        | Water Box                                      |
| CD232 Buffalo Countertop Heated Food Display 868mm | 33      | 2        | Stainless Housing                              |
| CD232 Buffalo Countertop Heated Food Display 868mm | 34      | 2        | LED Light                                      |
| CD232 Buffalo Countertop Heated Food Display 868mm | 36      | æ        | Side Board Of Light Cover                      |
| CD232 Buffalo Countertop Heated Food Display 868mm | 37      | AF955    | T1M/33 Control 150°C/Thermal Cutout            |
| CD232 Buffalo Countertop Heated Food Display 868mm | 38      | AF954    | T1/33 Control 125°C/Thermal Cutout             |

| Exploded diagram and spare parts list (Cl       | )232) |     |          | Rev.2                        |
|-------------------------------------------------|-------|-----|----------|------------------------------|
| CD232 Buffalo Countertop Heated Food Display 86 | 3mm   | N/A | <b>A</b> | White Rubber Strip/Door Seal |