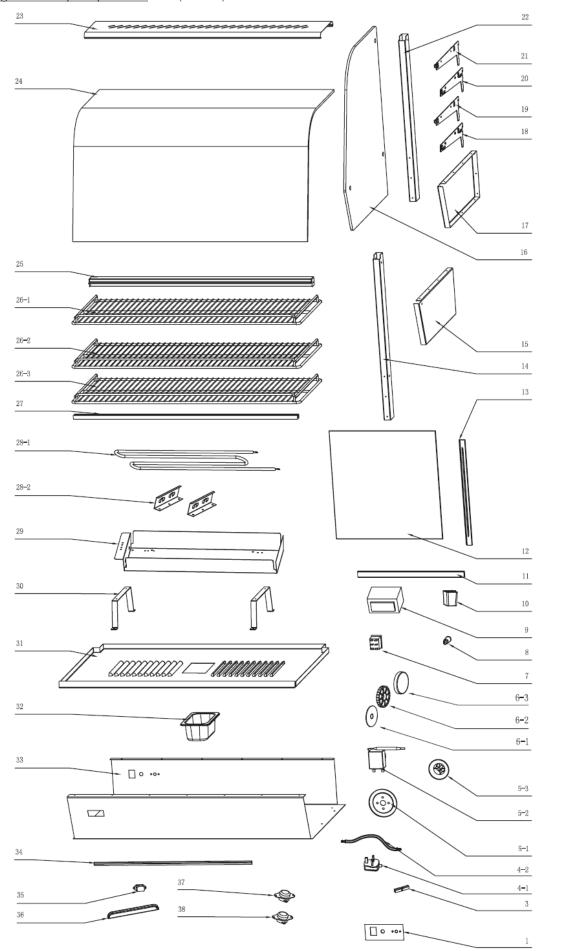

| Exploded diagram and spare parts list (CD251)                                                          |         |                | Nev.2                                              |
|--------------------------------------------------------------------------------------------------------|---------|----------------|----------------------------------------------------|
| Machine                                                                                                | Explode | Code           | Description                                        |
| CD231 Buffalo Countertop Heated Food Display 687mm                                                     | 1       | <b>*</b>       | Control Panel (old version)                        |
| CD231 Buffalo Countertop Heated Food Display 687mm                                                     | 1       | <b>2</b>       | Control Panel (After 5078451-UK,After 22519-EU)    |
| CD231 Buffalo Countertop Heated Food Display 687mm                                                     | 3       | AG815          | Castor                                             |
| CD231 Buffalo Countertop Heated Food Display 687mm                                                     | 4-1     | <b>*</b>       | BS Plug (old version)                              |
| CD231 Buffalo Countertop Heated Food Display 687mm                                                     | 4-2     | <b>*</b>       | Power Cord (old version)                           |
| CD231 Buffalo Countertop Heated Food Display 687mm                                                     | 4-1     | <b>*</b>       | BS Plug (After 5078451-UK,After 22519-EU)          |
| CD231 Buffalo Countertop Heated Food Display 687mm                                                     | 4-2     | <b>2</b>       | Power Cord (After 5078451-UK, After 22519-EU)      |
| CD231 Buffalo Countertop Heated Food Display 687mm                                                     | 5-1     |                | 10 Met 2014 (Filter 3070 131 014) Filter 22313 201 |
| CD231 Buffalo Countertop Heated Food Display 687mm                                                     | 5-2     | AF951          | Temperature Thermostat                             |
| CD231 Buffalo Countertop Heated Food Display 687mm                                                     | 5-3     |                |                                                    |
| CD231 Buffalo Countertop Heated Food Display 687mm                                                     | 6-1     | <b>2</b>       | Decoration Nut Gasket                              |
| CD231 Buffalo Countertop Heated Food Display 687mm                                                     | 6-2     | <u> </u>       | Nut Gasket                                         |
| CD231 Buffalo Countertop Heated Food Display 687mm                                                     | 6-3     | <u>~</u>       | Nut Decoration                                     |
| CD231 Buffalo Countertop Heated Food Display 687mm                                                     | 7       | AD426          | On/Off Switch                                      |
| CD231 Buffalo Countertop Heated Food Display 687mm  CD231 Buffalo Countertop Heated Food Display 687mm | 8       | AD426<br>AD427 | Indicator Light                                    |
| · · · · · · · · · · · · · · · · · · ·                                                                  | 9       |                |                                                    |
| CD231 Buffalo Countertop Heated Food Display 687mm                                                     |         | AD428<br>AD429 | Temperature Display                                |
| CD231 Buffalo Countertop Heated Food Display 687mm                                                     | 10      |                | Base Feet                                          |
| CD231 Buffalo Countertop Heated Food Display 687mm                                                     | 11      | <b>A</b>       | Door Metal Insert                                  |
| CD231 Buffalo Countertop Heated Food Display 687mm                                                     | 12      | <b>2</b>       | Door Glass                                         |
| CD231 Buffalo Countertop Heated Food Display 687mm                                                     | 13      |                | Door Handle                                        |
| CD231 Buffalo Countertop Heated Food Display 687mm                                                     | 14      | <b>*</b>       | Left Pillar                                        |
| CD231 Buffalo Countertop Heated Food Display 687mm                                                     | 15      | <b>*</b>       | Right Panel                                        |
| CD231 Buffalo Countertop Heated Food Display 687mm                                                     | 16      | <b>*</b>       | Side Glass                                         |
| CD231 Buffalo Countertop Heated Food Display 687mm                                                     | 17      | <b>*</b>       | Left Panel                                         |
| CD231 Buffalo Countertop Heated Food Display 687mm                                                     | 18      | <b>*</b>       | Bottom Left Small Bracket                          |
| CD231 Buffalo Countertop Heated Food Display 687mm                                                     | 19      | <b>*</b>       | Bottom Right Small Bracket                         |
| CD231 Buffalo Countertop Heated Food Display 687mm                                                     | 20      | <b>**</b>      | Left Shelf Bracket                                 |
| CD231 Buffalo Countertop Heated Food Display 687mm                                                     | 21      | <b>*</b>       | Right Shelf Bracket                                |
| CD231 Buffalo Countertop Heated Food Display 687mm                                                     | 22      | <b>~</b>       | Right Pillar                                       |
| CD231 Buffalo Countertop Heated Food Display 687mm                                                     | 23      | <b>*</b>       | Stainless Light Cover                              |
| CD231 Buffalo Countertop Heated Food Display 687mm                                                     | 24      | <b>*</b>       | Curved Front Glass                                 |
| CD231 Buffalo Countertop Heated Food Display 687mm                                                     | 25      | <b>*</b>       | Sliding Glass Track                                |
| CD231 Buffalo Countertop Heated Food Display 687mm                                                     | 26-1    | <b>*</b>       | Top Chrome Shelf 1                                 |
| CD231 Buffalo Countertop Heated Food Display 687mm                                                     | 26-2    | <b>~</b>       | Middle Chrome Shelf 2                              |
| CD231 Buffalo Countertop Heated Food Display 687mm                                                     | 26-3    | <b>~</b>       | Bottom Chrome Shelf 3 (The Biggest)                |
| CD231 Buffalo Countertop Heated Food Display 687mm                                                     | 27      | <b>~</b>       | Sliding Door Track                                 |
| CD231 Buffalo Countertop Heated Food Display 687mm                                                     | 28-1    | <b>~</b>       | U-Shaped Heating Element (Old version)             |
| CD231 Buffalo Countertop Heated Food Display 687mm                                                     | 28-1    | AF497          | U-Shaped Heating Element (From PO169485)           |
| CD231 Buffalo Countertop Heated Food Display 687mm                                                     | 28-2    | AF887          | Bracket For Heater                                 |
| CD231 Buffalo Countertop Heated Food Display 687mm                                                     | 29      | AF886          | Chassis Of Heater                                  |
| CD231 Buffalo Countertop Heated Food Display 687mm                                                     | 30      | <b>~</b>       | Heater Brace                                       |
| CD231 Buffalo Countertop Heated Food Display 687mm                                                     | 31      | <b>2</b>       | Radiator Bottom Plate                              |
| CD231 Buffalo Countertop Heated Food Display 687mm                                                     | 32      | <b>2</b>       | Water Box                                          |
| CD231 Buffalo Countertop Heated Food Display 687mm                                                     | 33      | <b>*</b>       | Stainless Housing                                  |
| CD231 Buffalo Countertop Heated Food Display 687mm                                                     | 34      | <b>*</b>       | LED Light                                          |
| CD231 Buffalo Countertop Heated Food Display 687mm                                                     | 35      | <u> </u>       | Socket                                             |
| 22 22 2 Santalo Countertop Heaten 1 Cou Diopidy Commit                                                 |         |                |                                                    |

Exploded diagram and spare parts list (CD231)

| CD231 Buffalo Countertop Heated Food Display 687mm | 36 | 2     | Side Board Of Light Cover            |
|----------------------------------------------------|----|-------|--------------------------------------|
| CD231 Buffalo Countertop Heated Food Display 687mm | 37 | AF955 | T1M/33 Control 150°C/Thermal Cut-out |
| CD231 Buffalo Countertop Heated Food Display 687mm | 38 | AF954 | T1/33 Control 125°C/Thermal Cut-out  |