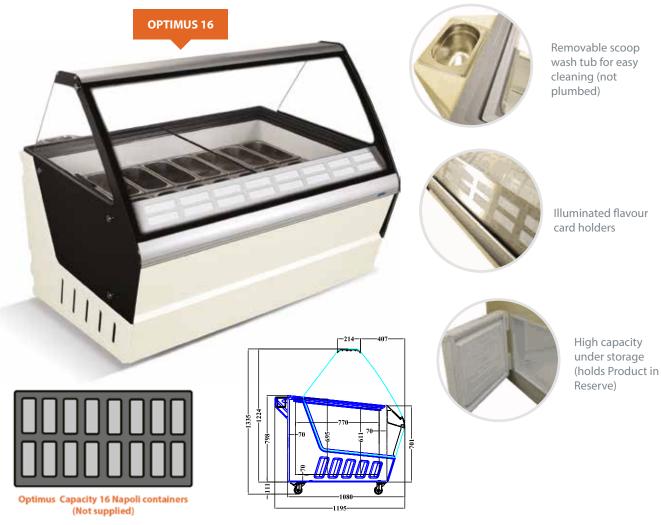

## **Optimus Ice Cream Display**

## FEATURES

Cream finish with black frame

Sliding glass lid over display area enables you to keep the ice cream overnight

Accepts 5L Napoli containers (not supplied)

Castors as standard

Internal LED lighting

Anodised aluminium top profile

Generous under storage

Skin evaporator to reduce energy consumption compared to forced air version

Maintenance free condenser

| MODEL       | DISPLAY<br>CAPACITY* | STORAGE<br>CAPACITY* | GROSS<br>CAPACITY | EXTERNAL DIMENSIONS<br>(H x W x D mm) | POWER<br>CONSUMPTION | WEIGHT<br>(kg) | RRP       |
|-------------|----------------------|----------------------|-------------------|---------------------------------------|----------------------|----------------|-----------|
| OPTIMUS 16  | 16                   | 24                   | 630L              | 1335 x 1590 x 1195                    | 451W                 | 174            | £4,774.00 |
| ME-NAPOLI-5 | -                    | -                    | -                 | -                                     | _                    | -              | £30.00    |

\* Capacity for 5L Napoli containers

NOTES

Glass structure is fully assembled prior to despatch.