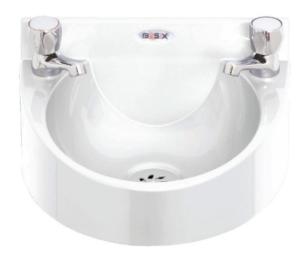

## **Basix WS1-L-W Polycarbonate Wash Hand Basin White**

Code: WS1-L-W

**View Product** 

60% OFF Sale

£178.00

£70.99 / exc vat

£85.19 / inc vat

## Notes:

- Please check door entry sizes before ordering.
- Delivery is made to kerbside only.
- Drivers do not unpack or position goods.
- A 25% restocking charge will apply for all returned goods.

The Basix WS1-L-W is a white polycarbonate wash hand basin, complete with drain boss and 3-inch lever.

This basin is ideal for any establishment for use either in the kitchen or in the staff conveniences. · Brand: Basix

• Bowl: 255 x 278 x 110 deep

• Sink Type: WS1

• Tap Option: 3-iCh Lever Tap

• White Sink