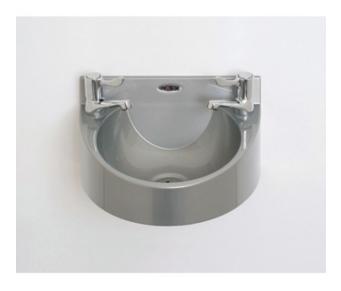

### **Basix WS1-L Polycarbonate Wash Hand Basin Grey**

Code: WS1-L

**View Product** 

50% OFF Sale

£178.00

£88.99 / exc vat

£106.79 / inc vat

# The Basix WS1-L is a grey polycarbonate wash hand basin, complete with drain boss and 3-inch lever.

This basin is ideal for any establishment for use either in the kitchen or in the staff conveniences. Basin Range: WS1Controls: 3-inch leverAccreditation: WRAS