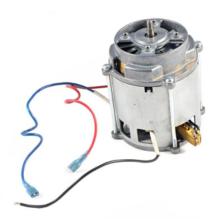

## **ECM Motor WA298**

Fits Waring spindle drinks mixer - model: DME70M. (Product code: F215).

Code: WA298

**View Product** 

33% OFF Sale

£276.29

£184.20 / exc vat

£221.03 / inc vat

## Notes:

- Please check door entry sizes before ordering.
- Delivery is made to kerbside only.
- Drivers do not unpack or position goods.
- A 25% restocking charge will apply for all returned goods.

• Fits Waring spindle drinks mixer - model: DME70M. (Product code: F215).