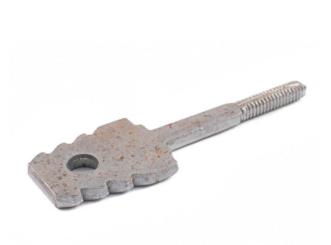

## **Jar Pad Studs WA063**

Fits Waring blender - models: PB20CX & PB25EX. (Product codes: K225 & F228).

Code: WA063

View Product

46% OFF Sale

£11.04

£5.99 / exc vat

£7.19 / inc vat

## Notes:

- Please check door entry sizes before ordering.
- Delivery is made to kerbside only.
- Drivers do not unpack or position goods.
- A 25% restocking charge will apply for all returned goods.

• Fits Waring blender - models: PB20CX & PB25EX. (Product codes: K225 & F228).