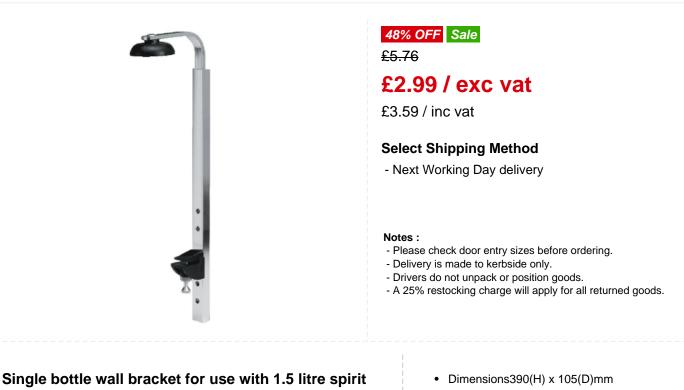

## Olympia Single Bottle Bar Optic Holder Wall Mount W623

For use with bottles up to 1.5 litre

Code : W623

bottle.

· Capacity : 1.5Ltr

EasyEquipment make every reasonable effort to ensure the accuracy and validity of the information provided on its web and PDF pages. However, as product information, technical details and prices are continually changing, EasyEquipment reserve the right to change at any time without notice, information contained on its website and make no warranties or representations as to its accuracy. EasyEquipment © 2024, All rights reserved. E&OE. Page printed on "04-05-2024" at "18:07:48"