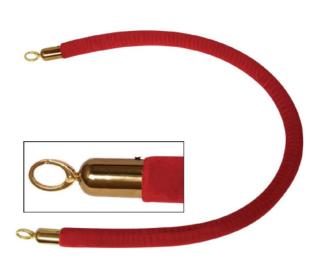

### **Red Rope Barrier System W612**

Brass End. Length: 1500mm Code : W612

The red rope barrier system from Bolero helps you to create a lavish and exclusive feel to any venue, allowing you to creating walk ways or bar off areas with style.

This rope system features chrome domed ends with a look hook and the rope features a soft texture for added style.

- Brass domed ends
- Soft textured rope
- Ends attach to wall or post
- 1500(L) x 32mm
- Material : Rope and Brass

EasyEquipment make every reasonable effort to ensure the accuracy and validity of the information provided on its web and PDF pages.