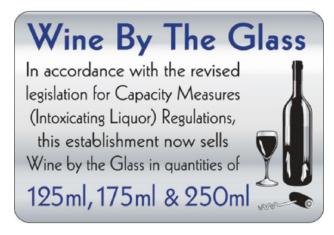

## Wine By The Glass W327

Brushed aluminium. 140 x 200mm. Self-Adhesive

Code: W327

**View Product** 

49% OFF Sale

£23.59

£12.02 / exc vat

£14.43 / inc vat

## Notes:

- Please check door entry sizes before ordering.
- Delivery is made to kerbside only.
- Drivers do not unpack or position goods.
- A 25% restocking charge will apply for all returned goods.

This wine by the glass sign displays revised legal glass measurements for the benefit of your staff and customers.

The high quality brushed aluminium sign is ideal for pubs, bars, restaurants and more in accordance with the weights and measures act.

- · Signs are no longer supplied in frames
- States 125ml in line with October 2010 legislation
- Attractive brushed aluminium
- · Easy to clean
- Complies with weights and measures act 1985
- 140(H) x 200(W)mm