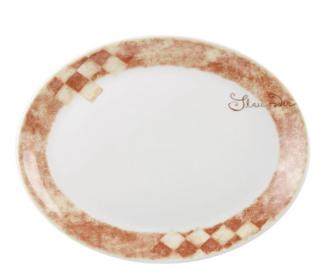

### **Churchill Tuscany Oval Dishes 355mm W059**

355mm/ 14". White with terracotta border. Pack quantity: 12.

Code : W059

### Create a welcoming atmosphere for your customers with the soft colours of Tuscany crockery, designed exclusively by Jeff Banks.

This 14" oval dish is decorated in rich, warm tones of rustic browns and creams and is made from super vitrified porcelain, offering excellent heat retention, and has a superior glaze which resists the erosion caused by regular dishwashing.

- Microwave and dishwasher safe
- Super vitrified body
- Chip resistant
- · Fully glazed foot
- Designed exclusively for Churchill by Jeff Banks
- 355mm/ 14"
- Material : Porcelain

However, as product information, technical details and prices are continually changing, EasyEquipment reserve the right to change at any time without notice, information contained on its website and make no warranties or representations as to its accuracy. EasyEquipment © 2024, All rights reserved. E&OE. Page printed on "27-04-2024" at "19:24:16"