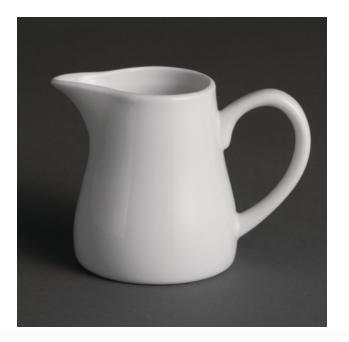

### Olympia Whiteware Cream and Milk Jugs 212ml U820

212ml | 7 1/2oz

Code : U820

33% OFF Sale

#### Notes :

- Please check door entry sizes before ordering.
- Delivery is made to kerbside only.
- Drivers do not unpack or position goods.
- A 25% restocking charge will apply for all returned goods.
- Despite their traditional good looks and practical shape, these 212ml cream and milk jugs from Olympia are brilliant pieces of modern crockery.

Combining super vitrified strength with an attractive glaze, each 212ml jug is designed to keep looking good.

- Oven, dishwasher and freezer proof
- Great value pure white porcelain hotelware
- Fully vitrified for heat and shock resistance
- Material : Porcelain
- Capacity : 212ml