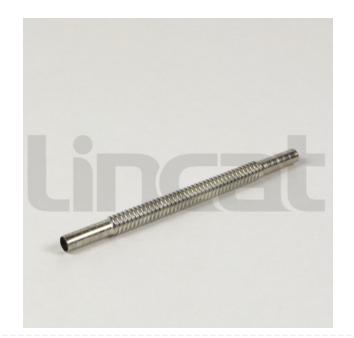

# **Easy** Equipment

## Flexi Tube 8Mm X 150

#### Code : TU08





### 33% OFF Sale

£32.00

# £21.40 / exc vat

£25.68 / inc vat

#### **Select Shipping Method**

- 2 - 3 Working Days Delivery

#### Notes :

- Please check door entry sizes before ordering.
- Delivery is made to kerbside only.
- Drivers do not unpack or position goods.
- A 25% restocking charge will apply for all returned goods.

EasyEquipment make every reasonable effort to ensure the accuracy and validity of the information provided on its web and PDF pages. However, as product information, technical details and prices are continually changing, EasyEquipment reserve the right to change at any time without notice, information contained on its website and make no warranties or representations as to its accuracy. EasyEquipment © 2024, All rights reserved. E&OE. Page printed on "17-04-202