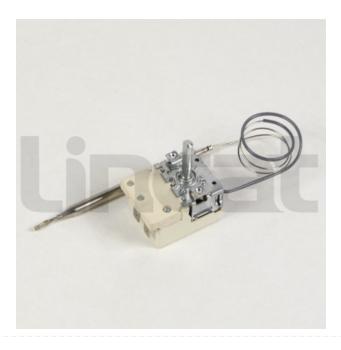

## **Cont Stat 2 Connect - Replaced Th10**

From DOM Feb 1996 To DOM Sep 2003

Code: TH82

61% OFF Sale

£179.00

£68.99 / exc vat

£82.79 / inc vat