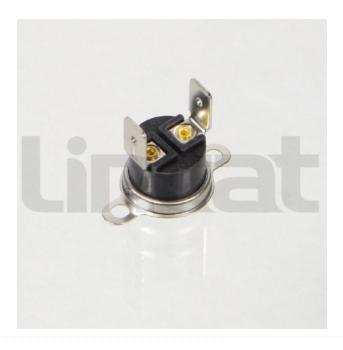

## 125 Deg 1/2" Bimetallic Cutout

Code: TH114

61% OFF Sale

£23.00

£8.99 / exc vat

£10.79 / inc vat