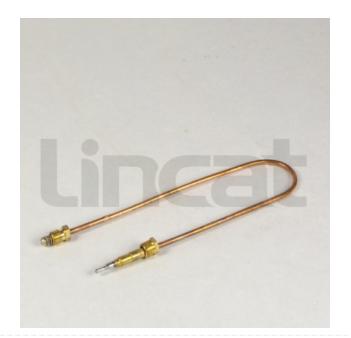

# **Easy** Equipment

### Thermocouple 400Mm - 0.290.161

#### Code : TC40





## 43% OFF Sale

#### £45.00

# £25.76 / exc vat

£30.91 / inc vat

#### **Select Shipping Method**

- 2 - 3 Working Days Delivery

#### Notes :

- Please check door entry sizes before ordering.
- Delivery is made to kerbside only.
- Drivers do not unpack or position goods.
- A 25% restocking charge will apply for all returned goods.

EasyEquipment make every reasonable effort to ensure the accuracy and validity of the information provided on its web and PDF pages. However, as product information, technical details and prices are continually changing, EasyEquipment reserve the right to change at any time without notice, information contained on its website and make no warranties or representations as to its accuracy. EasyEquipment © 2024, All rights reserved. E&OE. Page printed on "23-04