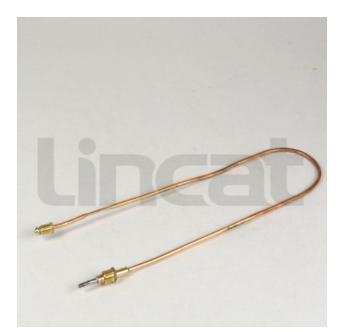

# **Easy** Equipment

### Thermocouple 600Mm

#### From DOM 1996

Code : TC15



## 62% OFF Sale

£45.00

# £16.99 / exc vat

£20.39 / inc vat

#### **Select Shipping Method**

- 2 - 3 Working Days Delivery

#### Notes :

- Please check door entry sizes before ordering.
- Delivery is made to kerbside only.
- Drivers do not unpack or position goods.
- A 25% restocking charge will apply for all returned goods.

EasyEquipment make every reasonable effort to ensure the accuracy and validity of the information provided on its web and PDF pages. However, as product information, technical details and prices are continually changing, EasyEquipment reserve the right to change at any time without notice, information contained on its website and make no warranties or representations as to its accuracy. EasyEquipment © 2024, All rights reserved. E&OE. Page printed on "17-05-2024