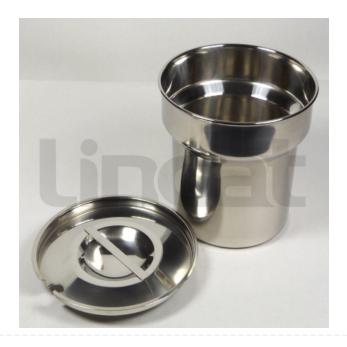

# **Easy** Equipment

66 Jersey Street,Manchester, M4 6JW, UK | VAT: GB606624256 sales@easyequipment.com / 0333 3443 979

### Lid & Pot R8 S/S 304

Code: TA23





33% OFF Sale

£182.00

# £121.16 / exc vat

£145.39 / inc vat

## **Select Shipping Method**

- 2 - 3 Working Days Delivery

#### Notes:

- Please check door entry sizes before ordering.
- Delivery is made to kerbside only.
- Drivers do not unpack or position goods.
- A 25% restocking charge will apply for all returned goods.

EasyEquipment make every reasonable effort to ensure the accuracy and validity of the information provided on its web and PDF pages.

However, as product information, technical details and prices are continually changing, EasyEquipment reserve the right to change at any time without notice, information contained on its website and make no warranties or representations as to its accuracy. EasyEquipment © 2024, All rights reserved. E&OE. Page printed on "25-04-2024"