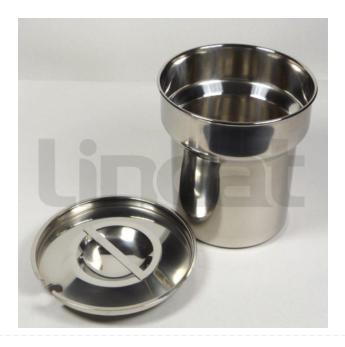

## Lid & Pot R8 S/S 304

Code: TA23

62% OFF Sale

£182.00

£69.99 / exc vat

£83.99 / inc vat