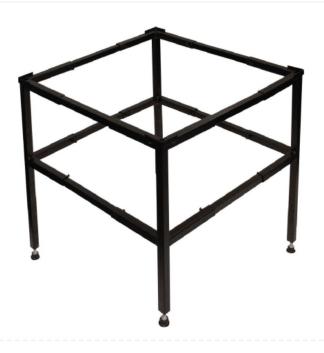

## **T962 Universal Collapsible Stand**

Use with glasswashers and dishwashers.

Code: T962

**View Product** 

9% OFF Sale

£210.76

£190.99 / exc vat

£229.19 / inc vat

If you select a machine without pumps fitted you are strongly recommended to mount it on our universal stand.

This will lift it above the height of the waste.

#### Size

| Unit            | Height | Width | Depth |
|-----------------|--------|-------|-------|
| Mm              | 0      | 390   | 390   |
| Cm              | 0      | 39    | 39    |
| Inches (approx) | 0      | 15    | 15    |