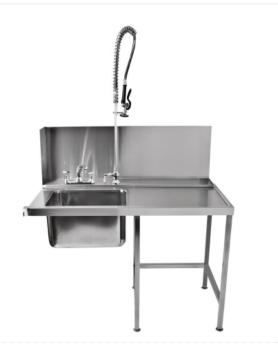

## Classeq Pass-Through Dishwasher Table with Spray Mixer T11SENR. Right Hand

Right Hand

Code: T11SENR

View Product

7% OFF Sale £2,639.00

£2,449.99 / exc vat

£2,939.99 / inc vat

# 1100mm high pass-through inlet table with sink bowl, splashback, pre-rinse spray and mixer taps.

- 1100mm long pass-through inlet table with sink bowl
- Splashback
- Right hand pre-rinse spray and mixer taps
- Colour Stainless Steel

EasyEquipment make every reasonable effort to ensure the accuracy and validity of the information provided on its web and PDF pages.