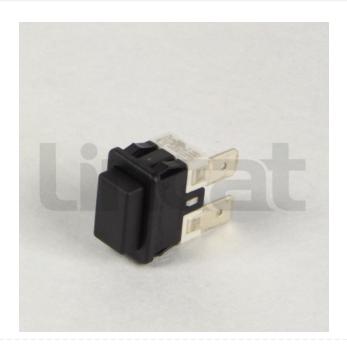

## **Momentary Switch - For Wmb3F**

Code: SW88

34% OFF Sale

£12.00

£7.96 / exc vat

£9.55 / inc vat