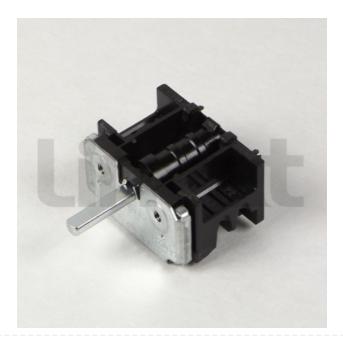

# **Easy** Equipment

66 Jersey Street, Manchester, M4 6JW, UK | VAT: GB606624256 sales@easyequipment.com / 0333 3443 979

### **Rotary Switch**

Code: SW87





50% OFF Sale

£24.00

# £11.99 / exc vat

£14.39 / inc vat

## **Select Shipping Method**

- 2 - 3 Working Days Delivery

#### Notes:

- Please check door entry sizes before ordering.
- Delivery is made to kerbside only.
- Drivers do not unpack or position goods.
- A 25% restocking charge will apply for all returned goods.

EasyEquipment make every reasonable effort to ensure the accuracy and validity of the information provided on its web and PDF pages.

However, as product information, technical details and prices are continually changing, EasyEquipment reserve the right to change at any time without notice, information contained on its website and make no warranties or representations as to its accuracy. EasyEquipment © 2024, All rights reserved. E&OE. Page printed on "04-05-2024" at