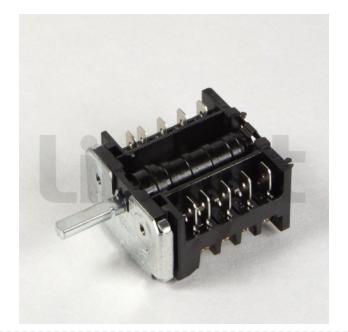

# **Easy** Equipment

66 Jersey Street,Manchester, M4 6JW, UK | VAT: GB606624256 sales@easyequipment.com / 0333 3443 979

## Pizza Oven Rotary 4-Pole Switch

#### Code : SW71





### 62% OFF Sale

#### £39.00

# £14.99 / exc vat

£17.99 / inc vat

#### **Select Shipping Method**

- 2 - 3 Working Days Delivery

#### Notes :

- Please check door entry sizes before ordering.
- Delivery is made to kerbside only.
- Drivers do not unpack or position goods.
- A 25% restocking charge will apply for all returned goods.

EasyEquipment make every reasonable effort to ensure the accuracy and validity of the information provided on its web and PDF pages. However, as product information, technical details and prices are continually changing, EasyEquipment reserve the right to change at any time without notice, information contained on its website and make no warranties or representations as to its accuracy. EasyEquipment © 2024, All rights reserved. E&OE. Page printed on "15-0