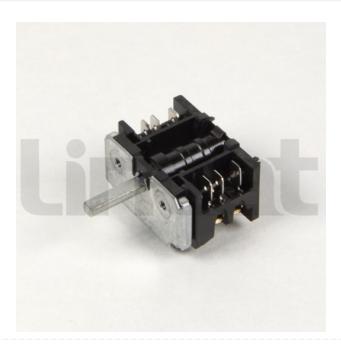

## **Fan Switch**

Code: SW58

View Product

42% OFF Sale

£24.00

£13.82 / exc vat

£16.59 / inc vat