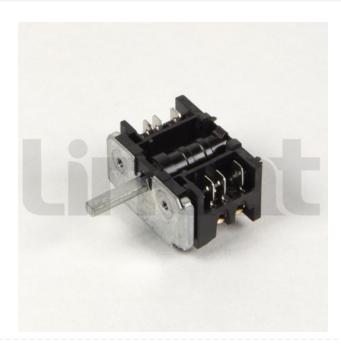

## **Fan Switch**

Code: SW58

63% OFF Sale

£24.00

£8.99 / exc vat

£10.79 / inc vat