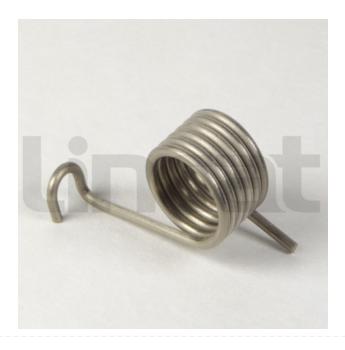

## **Spring L/H Torsion**

Code: SP36

61% OFF Sale

£54.00

£20.99 / exc vat

£25.19 / inc vat