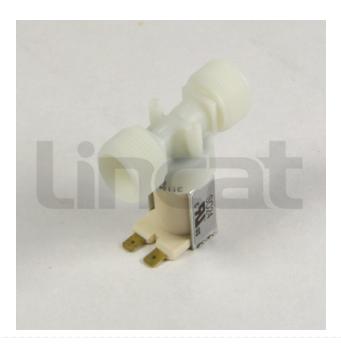

## 3/4" Solenoid Valve - 0.8 L/Min Dark Green Flow Restrictor

From Serial Number 21213884

Code : SO24

View Product

34% OFF Sale

£68.00

£45.10 / exc vat

£54.12 / inc vat