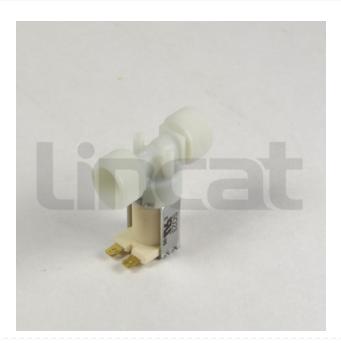

## Solenoid Valve 3/4" - In / Out 2L /Min Res

Code: SO23

62% OFF Sale

£68.00

£25.99 / exc vat

£31.19 / inc vat