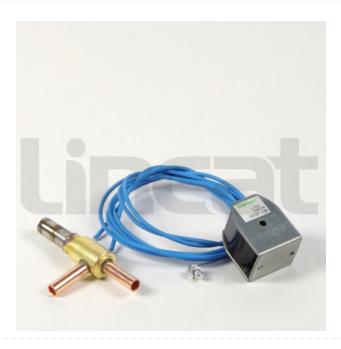

## Solenoid Valve Ref

Code: SO21

61% OFF Sale

£202.00

£77.99 / exc vat

£93.59 / inc vat