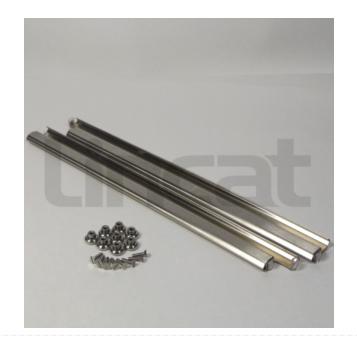

# **Easy** Equipment

## **Drawer Slides (Pair) - Stainless Steel**

#### Code : SL05





## 33% OFF Sale

£542.00

## £361.06 / exc vat

£433.27 / inc vat

#### **Select Shipping Method**

- 2 - 3 Working Days Delivery

#### Notes :

- Please check door entry sizes before ordering.
- Delivery is made to kerbside only.
- Drivers do not unpack or position goods.
- A 25% restocking charge will apply for all returned goods.

EasyEquipment make every reasonable effort to ensure the accuracy and validity of the information provided on its web and PDF pages. However, as product information, technical details and prices are continually changing, EasyEquipment reserve the right to change at any time without notice, information contained on its website and make no warranties or representations as to its accuracy. EasyEquipment © 2024, All rights reserved. E&OE. Page printed on "26-04-