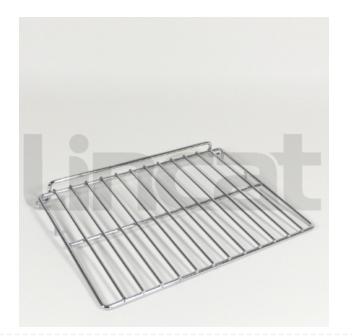

# **Easy** Equipment

### **Shelf Slr6 Wire**

From Serial Number 23034882

Code : SH87



### 61% OFF Sale

£140.00

## £53.99 / exc vat

£64.79 / inc vat

### **Select Shipping Method**

- 2 - 3 Working Days Delivery

#### Notes :

- Please check door entry sizes before ordering.
- Delivery is made to kerbside only.
- Drivers do not unpack or position goods.
- A 25% restocking charge will apply for all returned goods.

EasyEquipment make every reasonable effort to ensure the accuracy and validity of the information provided on its web and PDF pages. However, as product information, technical details and prices are continually changing, EasyEquipment reserve the right to change at any time without notice, information contained on its website and make no warranties or representations as to its accuracy. EasyEquipment © 2024, All rights reserved. E&OE. Page printed on "18-05-20