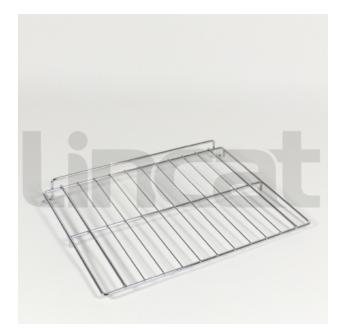

# **Easy** Equipment

## **Wire Shelf Chromed**

From DOM May 2000

Code : SH03





## 62% OFF Sale

£117.00

# £44.99 / exc vat

£53.99 / inc vat

### **Select Shipping Method**

- 2 - 3 Working Days Delivery

#### Notes :

- Please check door entry sizes before ordering.
- Delivery is made to kerbside only.
- Drivers do not unpack or position goods.
- A 25% restocking charge will apply for all returned goods.

EasyEquipment make every reasonable effort to ensure the accuracy and validity of the information provided on its web and PDF pages. However, as product information, technical details and prices are continually changing, EasyEquipment reserve the right to change at any time without notice, information contained on its website and make no warranties or representations as to its accuracy. EasyEquipment © 2024, All rights reserved. E&OE. Page printed on "15-05-20