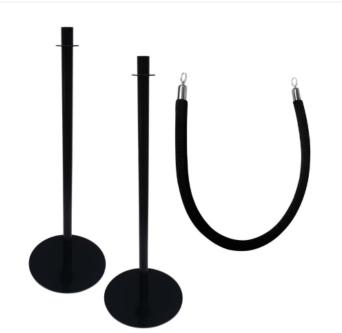

## Special Offer Bolero 1.5m Black Barrier Rope and Barrier Posts SA547

Includes 1 x CB511 1.5m Black Barrier Rope & 2 x DF010 Barrier Posts Code : SA547

Includes 1 x CB511 1.5m Black Barrier Rope & 2 x
DF010 Barrier Posts

EasyEquipment make every reasonable effort to ensure the accuracy and validity of the information provided on its web and PDF pages. However, as product information, technical details and prices are continually changing, EasyEquipment reserve the right to change at any time without notice, information contained on its website and make no warranties or representations as to its accuracy. EasyEquipment © 2024, All rights reserved. E&OE. Page printed on "11-05-2024" at "23:32:26"