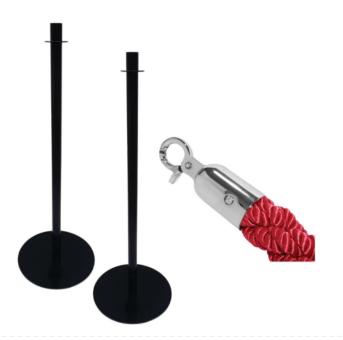

## Special Offer Bolero 2.5m Red Barrier Rope and Barrier Posts SA546

Includes 1 x GG726 2.5m Red Barrier Rope & 2 x DF010 Barrier Posts

Code: SA546

**View Product** 

57% OFF Sale

£504.87

£217.99 / exc vat

£261.59 / inc vat

## Notes:

- Please check door entry sizes before ordering.
- Delivery is made to kerbside only.
- Drivers do not unpack or position goods.
- A 25% restocking charge will apply for all returned goods.

 Includes 1 x GG726 2.5m Red Barrier Rope & 2 x DF010 Barrier Posts