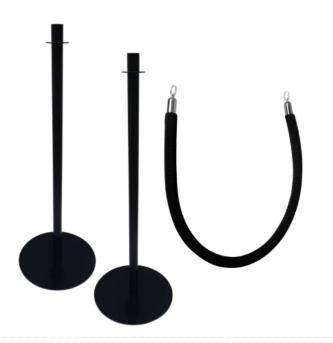

## Special Offer Bolero 2.5m Black Barrier Rope and Barrier Posts SA545

Includes 1 x GG725 2.5m Black Barrier Rope & 2 x DF010 Barrier Posts

Code : SA545

**View Product** 

57% OFF Sale

£492.07

£211.99 / exc vat

## Notes:

- Please check door entry sizes before ordering.
- Delivery is made to kerbside only.
- Drivers do not unpack or position goods.
- A 25% restocking charge will apply for all returned goods.

 Includes 1 x GG725 2.5m Black Barrier Rope & 2 x DF010 Barrier Posts