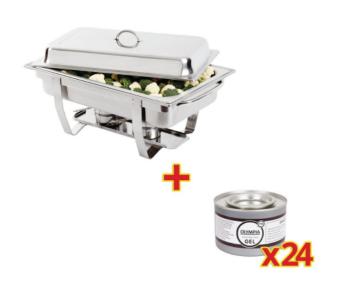

## Special Offer Milan Chafer Set And 24 Olympia Chafing Gel Fuel Tins S600

1x GN 1/1 stainless steel chafer with 24x 200g Olympia gel fuel tins

Code : S600

All you need to start a great self-service buffet, this special offer of a high quality Olympia Milan Chafer Set with 24x Olympia Chafing Gel Fuel Tins comes supplied with everything required to keep food warm for extended periods.

As part of this special offer, you get the full chafing set, including the water pan, food pan, cover and two chafing fuels holders.

- Fantastic value
- Chafer Set dimensions: 635 x 317.5 x 102mm.
- Chafer set capacity: 9 litres
- Stainless steel chafer supplied with water pan, food pan, cover and 2 chafing fuel holders.
- 2x Gel fuel included