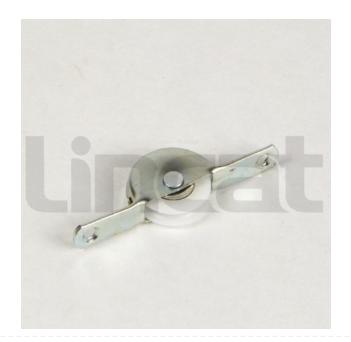

# **Easy** Equipment

## **Door Roller Wheel - Used On Seal Doors**

#### Code : RW01





## 50% OFF Sale

£12.00

# £5.99 / exc vat

£7.19 / inc vat

#### **Select Shipping Method**

- 2 - 3 Working Days Delivery

#### Notes :

- Please check door entry sizes before ordering.
- Delivery is made to kerbside only.
- Drivers do not unpack or position goods.
- A 25% restocking charge will apply for all returned goods.

EasyEquipment make every reasonable effort to ensure the accuracy and validity of the information provided on its web and PDF pages. However, as product information, technical details and prices are continually changing, EasyEquipment reserve the right to change at any time without notice, information contained on its website and make no warranties or representations as to its accuracy. EasyEquipment © 2024, All rights reserved. E&OE. Page printed on "07-05-2024"