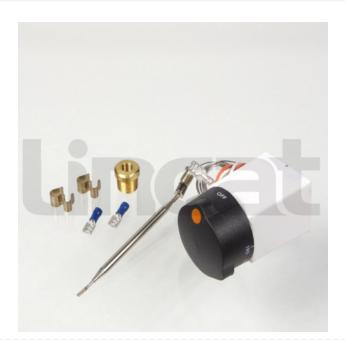

## Retro Kit J5/J10 - Encap Control Stat

From Rev A002 To Rev A003

Code: RK08

33% OFF Sale

£342.00

£228.08 / exc vat

£273.70 / inc vat