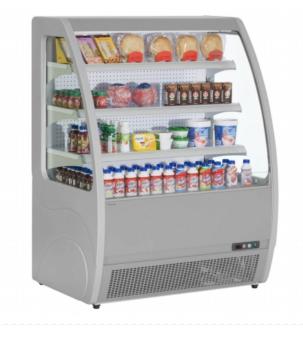

### Trimco REGALO 120 Low Height Multideck Low Height 1280mm wide

Regalo Range Multidecks Code : REGALO120

Size

Unit

Mm

Cm

Inches

(approx)

Width

1280

128

50

Height

1373

137.3

54

| ٠ | Fully | automatic |
|---|-------|-----------|
|---|-------|-----------|

- · Fan assisted cooling
- Adjustable shelves
- Adjustable feet
- Interior LED light with switch
- Digital controller and temperature display
- Ticket strips
- Night blind
- Material : Grey