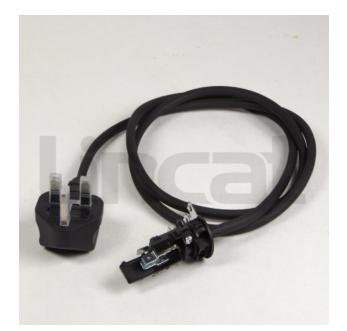

# **Easy** Equipment

### **Mains Cable Assy**

From Serial Number 23038845 Code : PL201





### 61% OFF Sale

£83.00

## £31.99 / exc vat

£38.39 / inc vat

### **Select Shipping Method**

- 2 - 3 Working Days Delivery - FREE

#### Notes :

- Please check door entry sizes before ordering.
- Delivery is made to kerbside only.
- Drivers do not unpack or position goods.
- A 25% restocking charge will apply for all returned goods.

EasyEquipment make every reasonable effort to ensure the accuracy and validity of the information provided on its web and PDF pages. However, as product information, technical details and prices are continually changing, EasyEquipment reserve the right to change at any time without notice, information contained on its website and make no warranties or representations as to its accuracy. EasyEquipment © 2024, All rights reserved. E&OE. Page printed on "12